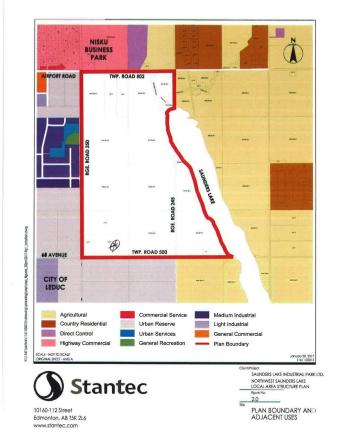

## \$3,890,000

0 Bedroom, 0.00 Bathroom, Rural on 59.80 Acres

None, Rural Leduc County, AB

APP 59.8 ACRES(MORE OR LESS).LOCATED ON 65 AVE BETWEEN RR 245 AND 250.PARCEL IS LOCATED IN LEDUC COUNTY AND HAS A GREAT POTENTIAL IN SAUNDERS LAKE AREA STRUCTURE PLAN.FUTURE PROPOSED ZONING IS MEDIUM INDUSTRIAL.