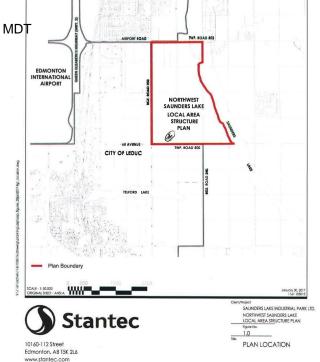

## \$3,890,000

0 Bedroom, 0.00 Bathroom, Rural on 59.80 Acres

None, Rural Leduc County, AB

APP 59.8 ACRES(MORE OR LESS).LOCATED ON 65 AVE BETWEEN RR 245 AND 250.PARCEL IS LOCATED IN LEDUC COUNTY AND HAS A GREAT POTENTIAL IN SAUNDERS LAKE AREA STRUCTURE PLAN.FUTURE PROPOSED ZONING IS MEDIUM INDUSTRIAL.

# **Community Information**

Address

65 Ave Rr 245&250

Area

**Rural Leduc County** 

Subdivision

None

City