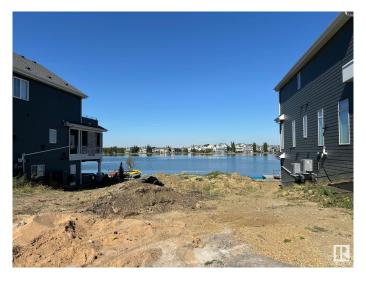

### \$900.000

0 Bedroom, 0.00 Bathroom, Single Family on 0.00 Acres

Summerside, Edmonton, AB

Lot AND Home must be purchased together. This is your final opportunity to secure the last remaining 50-pocket walkout lot directly backing onto the stunning Lake Summersideâ€"available exclusively for build-through with Five Star Homes. Imagine crafting your dream home in Edmonton's premier lake community, where residents enjoy exclusive access to private beaches, swimming, paddleboarding, kayaking, and year-round activities like ice skating in the winter. This prime walkout lot offers breathtaking lake views and provides direct access to all of Summerside's incredible amenities, including playgrounds, walking trails, tennis courts, and vibrant community events. With top-tier schools nearby and convenient access to major roads like Anthony Henday Drive, this lot is perfect for those seeking an active, family-friendly lifestyle in a resort-like environment. Don't miss outâ€"this is your last chance to build your custom home directly on the lake!

#### **Amenities**

Is Waterfront Yes

### **Exterior**

Exterior Features Airport Nearby, Backs Onto Lake, Lake Access Property, Not Fenced,

Not Landscaped, Playground Nearby, Public Transportation, Recreation

Use, Schools, Shopping Nearby, Waterfront Property