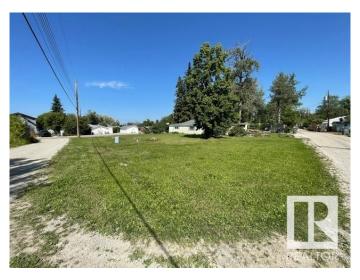

## \$109,000

0 Bedroom, 0.00 Bathroom, Rural on 0.20 Acres

Alberta Beach, Rural Lac Ste. Anne County, AB

Huge building lot ready for your dream home. Approximately 49' 11' frontage and over 92 feet in the back! Steps away from a sandy shores of Lac Ste Anne! A drilled well on site. Back alley access. Huge frontage big enough for a large estate home and with over 90 feet in the back alley access!! The beach area is across the road tons of potential for development. Alberta Beach has grocery stores, restaurants, bank and all the amenities within walking distance. Located about 35-40 minutes west of Edmonton it is the perfect place for a full time residence, vacation home or for downsizing at the lake. Public beach and boat launch nearly. The lake offers sandy beaches, fishing, swimming boating, festivals galore in the summer, and year-round fun such as Snowmobile days in the winter. This is a massive lot where you can build a dream home beside the lake!