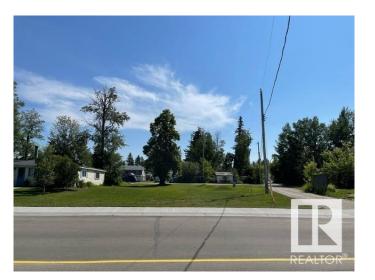

## \$109,000

0 Bedroom, 0.00 Bathroom, Rural on 0.20 Acres

Alberta Beach, Rural Lac Ste. Anne County, AB

Huge building lot ready for your dream home. Approximately 49' 11' frontage and over 92 feet in the back! Steps away from a sandy shores of Lac Ste Anne! A drilled well on site. Back alley access. Huge frontage big enough for a large estate home and with over 90 feet in the back alley access!! The beach area is across the road tons of potential for development. Alberta Beach has grocery stores, restaurants, bank and all the amenities within walking distance. Located about 35-40 minutes west of Edmonton it is the perfect place for a full time residence, vacation home or for downsizing at the lake. Public beach and boat launch nearly. The lake offers sandy beaches, fishing, swimming boating, festivals galore in the summer, and year-round fun such as Snowmobile days in the winter. This is a massive lot where you can build a dream home beside the lake!