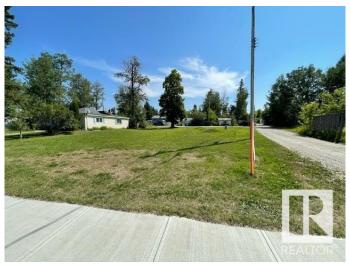

## \$109,000

0 Bedroom, 0.00 Bathroom, Rural on 0.20 Acres

Alberta Beach, Rural Lac Ste. Anne County, AB

Huge building lot ready for your dream home. Approximately 49' 11' frontage and over 92 feet in the back! Steps away from a sandy shores of Lac Ste Anne! A drilled well on site. Back alley access. Huge frontage big enough for a large estate home and with over 90 feet in the back alley access!! The beach area is across the road tons of potential for development. Alberta Beach has grocery stores, restaurants, bank and all the amenities within walking distance. Located about 35-40 minutes west of Edmonton it is the perfect place for a full time residence, vacation home or for downsizing at the lake. Public beach and boat launch nearly. The lake offers sandy beaches, fishing, swimming boating, festivals galore in the summer, and year-round fun such as Snowmobile days in the winter. This is a massive lot where you can build a dream home beside the lake!