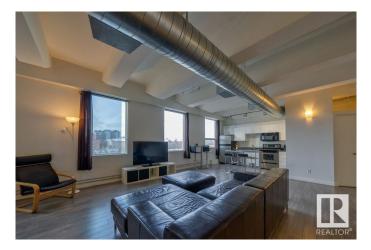

#### \$175,500

1 Bedroom, 1.00 Bathroom, 960 sqft Condo / Townhouse on 0.00 Acres

Downtown (Edmonton), Edmonton, AB

Rarely can you find an option in the core that allows both short term and long term rental options. This makes this unit a great option for people looking to invest, students to live in during the school year, and/or people who simply desire a loft space to call home. Fully furnished, this loft style condo is both bright and welcoming, featuring quality finishes in a minimalistic style. Accessible to so much -Save-on Foods directly across the street, shopping, downtown farmers market, U of A (1 LRT ride away), MacEwan, amazing restaurants and the Ice District. It is also close to the upcoming Warehouse Park and future LRT route. The building has had some extensive upgrades over the last couple years including a brand new energy efficient mechanical system (heating and cooling), and a new roof. You will appreciate the large west facing windows and the convenience this building offers to the heart of everything in the core.