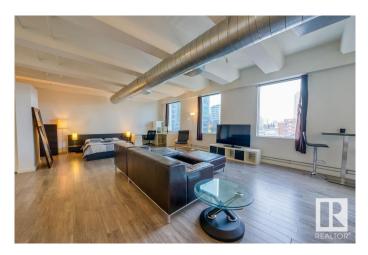

#### \$175,500

1 Bedroom, 1.00 Bathroom, 960 sqft Condo / Townhouse on 0.00 Acres

Downtown (Edmonton), Edmonton, AB

Rarely can you find an option in the core that allows both short term and long term rental options. This makes this unit a great option for people looking to invest, students to live in during the school year, and/or people who simply desire a loft space to call home. Fully furnished, this loft style condo is both bright and welcoming, featuring quality finishes in a minimalistic style. Accessible to so much -Save-on Foods directly across the street, shopping, downtown farmers market, U of A (1 LRT ride away), MacEwan, amazing restaurants and the Ice District. It is also close to the upcoming Warehouse Park and future LRT route. The building has had some extensive upgrades over the last couple years including a brand new energy efficient mechanical system (heating and cooling), and a new roof. You will appreciate the large west facing windows and the convenience this building offers to the heart of everything in the core.