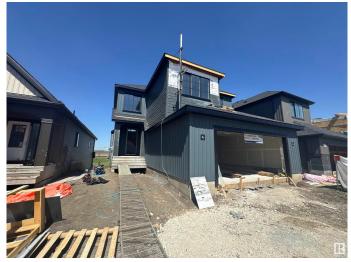

#### \$939,900

3 Bedroom, 2.50 Bathroom, 2,400 sqft Single Family on 0.00 Acres

Chérot, St. Albert, AB

Introducing the Nova by award winning builder Justin Gray Homes, showcasing the professionally designed Modern Farmhouse palette. This POND-BACKING WALKOUT sits on a spacious 32' pocket lot in Cherot -2025's Best New Community, near future schools & a rec center. With 2400 sqft of expertly crafted living space, this home stuns w/a 9' main floor, grand open to above great room, & luxurious hardwood flooring. A spacious foyer leads past a den w/double doors, 1/2 bath, & mudroom w/BUILT-IN MDF SHELVING & large broom closet. Through Justin Gray's ICONIC ARCHWAYS, step into a WALK-THRU PANTRY & chef-inspired kitchen w/ premium dove-tailed cabinetry & a grand CARRARA QUARTZ island. Upstairs, find 3 bdrms, 2 baths, a bonus rm, & convenient laundry. The primary retreat features a wainscoted feature wall, VAULTED ceilings, massive WIC & 5PC SPA-LIKE ENSUITE w/soaker tub & water closet. Enjoy your OVERSIZED dbl garage, & over \$51K in upgrades! Estimated completion: July 2025. Photos from a similar palette.