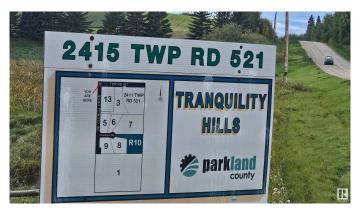

# **Community Information**

Address 2415 Twp Road 521

Area Rural Parkland County

Subdivision Tranquility Hills

City Rural Parkland County

County ALBERTA

Province AB

Postal Code T0E 0H0

# **Amenities**

Features R.V. Storage, See Remarks

Parking Spaces 10