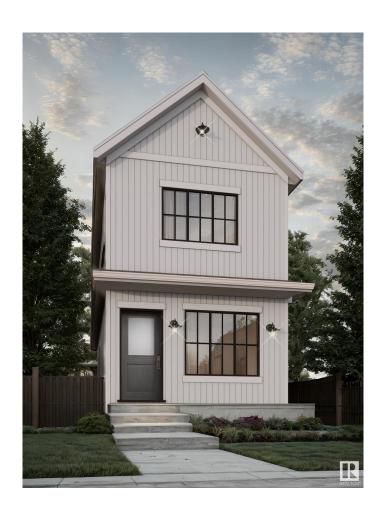

# \$399,998 - 4288 Kinglet Drive, Edmonton

MLS® #E4429410

#### \$399,998

3 Bedroom, 2.50 Bathroom, 1,190 sqft Single Family on 0.00 Acres

Kinglet Gardens, Edmonton, AB

Welcome to this brand new home the "Sage II― Built by Broadview Homes and is located in one of North West Edmonton's newest premier communities of Kinglet Gardens. With just under 1200 square Feet this home comes single parking pad, this opportunity is perfect for a young family or young couple. Your main floor is complete with luxury Vinyl plank flooring throughout the great room and the kitchen. Highlighted in your new kitchen are upgraded cabinets, upgraded counter tops and a tile back splash. Finishing off the main level is a 2 piece bathroom. The upper level has 3 bedrooms and 2 full bathrooms that is perfect for a first time buyer. \*\*\* This home is under construction and slated to be completed summer/Fall of this year\*\*\*\*