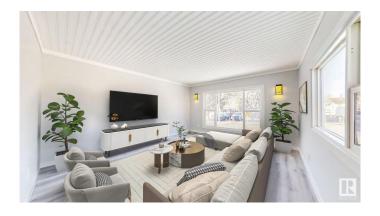

#### \$119,000

2 Bedroom, 0.50 Bathroom, 1,052 sqft Land Lease Community on 0.00 Acres

Maple Ridge (Edmonton), Edmonton, AB

1052 sq ft spacious fully renovated 2 bedroom Mobile home for sale in Maple ridge park. Exterior comes with 1 covered and 1 uncovered deck, 2 sheds (1 of them with new siding and metal roof), nice size yard fully fenced with newer chain link fencing and landscaped. 2 parking spots with front drive access plus plenty of street parking in front. The furnace is approx 16 years, Hot water tank is newer. In 2021, the roof was replaced, new siding was installed and triple pane windows were done. In 2025, the following were done -Heat trace, panel servicing by a certified master electrician, Interior fully renovated with new kitchen, drywall, all new PEX plumbing, flooring, countertops, cabinets, bathroom shower and soaker tub, paint, stainless steel appliances, lighting fixtures, doors, sinks and faucets. Property Tax for 2024 was only \$417. Pad fee is \$732 per month. Some of the pictures are virtually staged.