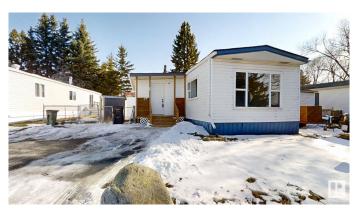

# \$119,000 - 29 Ridgeway Drive, Edmonton

MLS® #E4430118

#### \$119,000

2 Bedroom, 0.50 Bathroom, 1,052 sqft Land Lease Community on 0.00 Acres

Maple Ridge (Edmonton), Edmonton, AB

1052 sq ft spacious fully renovated 2 bedroom Mobile home for sale in Maple ridge park. Exterior comes with 1 covered and 1 uncovered deck, 2 sheds (1 of them with new siding and metal roof), nice size yard fully fenced with newer chain link fencing and landscaped. 2 parking spots with front drive access plus plenty of street parking in front. The furnace is approx 16 years, Hot water tank is newer. In 2021, the roof was replaced, new siding was installed and triple pane windows were done. In 2025, the following were done -Heat trace, panel servicing by a certified master electrician, Interior fully renovated with new kitchen, drywall, all new PEX plumbing, flooring, countertops, cabinets, bathroom shower and soaker tub, paint, stainless steel appliances, lighting fixtures, doors, sinks and faucets. Property Tax for 2024 was only \$417. Pad fee is \$732 per month. Some of the pictures are virtually staged.