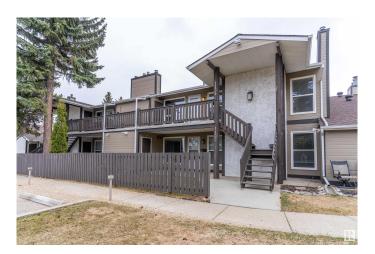

### \$199,900

2 Bedroom, 1.00 Bathroom, 957 sqft Condo / Townhouse on 0.00 Acres

Skyrattler, Edmonton, AB

FRESHLY PAINTED and ALL NEW FLOORING in Living/Dining/Kitchen/Pantry and Bedrooms. Welcome to Hunters Run on Saddleback Road, 2 bed 1 bath unit is ideal for ANY first time home buyer or a savvy investor. The unit is beautifully located close to a playground, and is on a bus route offering direct connectivity to Century Park. Amenities and shopping are close by. Access to Anthony Henday and QE2 is a breeze. A well managed and a very quiet complex is a bonus. The unit has had numerous upgrades in the last 2 years including granite countertops, newer Hot Water Tank, new flooring, fresh paint and new LED lights. The corner pantry offers lots of space, and there's a separate storage unit on the same floor.

## **Exterior**

Exterior Wood, Stucco

Exterior Features Airport Nearby, Playground Nearby, Public Transportation, Shopping

Nearby

Roof Asphalt Shingles
Construction Wood, Stucco

Foundation Concrete Perimeter