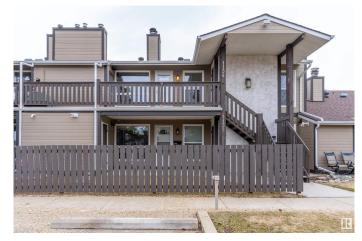

### \$199,900

2 Bedroom, 1.00 Bathroom, 957 sqft Condo / Townhouse on 0.00 Acres

Skyrattler, Edmonton, AB

FRESHLY PAINTED and ALL NEW FLOORING in Living/Dining/Kitchen/Pantry and Bedrooms. Welcome to Hunters Run on Saddleback Road, 2 bed 1 bath unit is ideal for ANY first time home buyer or a savvy investor. The unit is beautifully located close to a playground, and is on a bus route offering direct connectivity to Century Park. Amenities and shopping are close by. Access to Anthony Henday and QE2 is a breeze. A well managed and a very quiet complex is a bonus. The unit has had numerous upgrades in the last 2 years including granite countertops, newer Hot Water Tank, new flooring, fresh paint and new LED lights. The corner pantry offers lots of space, and there's a separate storage unit on the same floor.

## **Exterior**

Exterior Wood, Stucco

Exterior Features Airport Nearby, Playground Nearby, Public Transportation, Shopping

Nearby

Roof Asphalt Shingles
Construction Wood, Stucco

Foundation Concrete Perimeter