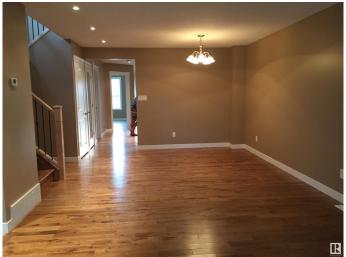

## Interior

Interior Features ensuite bathroom

Appliances Dishwasher-Built-In, Dryer, Garage Control, Garage Opener, Hood Fan,

Refrigerator, Stove-Electric, Washer, Window Coverings, Curtains and

Blinds

Heating Forced Air-1, Natural Gas

Stories 3

Has Basement Yes

Basement Full, Finished