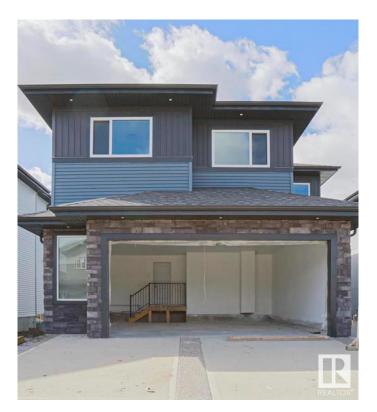

### \$799,900

4 Bedroom, 4.00 Bathroom, 2,597 sqft Rural on 0.12 Acres

Churchill Meadow, Rural Leduc County, AB

This fully upgraded two story with a walk out to a pond is a must see! Spacious main floor includes a chef's dream kitchen and an added spice kitchen. The living room is open to above and has an electric fireplace. Main floor also boasts a den and full bath. Upper level has a nice size primary bedroom with an ensuite. Second bedroom includes a full bath ensuite. This home features an additional two spacious bedrooms and another full bath. Bonus area and a laundry are also present on the upper level. The unfinished basement walks out to a beautiful green space and pond. With an oversized double attached garage, this home is a perfect buy!

#### **Essential Information**

MLS® # E4433958 Price \$799,900

Bedrooms 4

Bathrooms 4.00

Full Baths 4

Square Footage 2,597

Acres 0.12

Year Built 2024

## **Community Information**

Address 2731 63 Ave

Area Rural Leduc County
Subdivision Churchill Meadow
City Rural Leduc County

County ALBERTA

Province AB

Postal Code T4X 3A6

**Amenities** 

Features Ceiling 9 ft., Deck