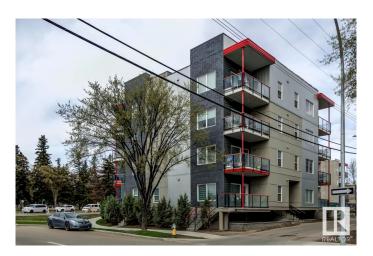

### \$299,000

2 Bedroom, 2.00 Bathroom, 997 sqft Condo / Townhouse on 0.00 Acres

Queen Mary Park, Edmonton, AB

Terrific location with a view of downtown. A trendy newer building with easy access to everything. This is the largest floorplan in the building at 997 sq ft. 2 bedrooms and 2 full baths and 2 underground parking spaces. Tiled entry way, wide planked laminate flooring in living and dining rooms. U-Shaped Kitchen with stainless appliances, mosaic tiled backsplash. Primary room with generous walk through closet. Ensuite with oversized shower with glass doors. Main bathroom with tub/shower combo. In suite laundry and storage. East balcony with gas bbq outlet.

#### **Amenities**

Amenities Deck, Parking-Visitor, Vinyl Windows

Parking Spaces 2

Parking Double Indoor, Underground

#### **Exterior**

Exterior Wood, Brick, Fiber Cement, Metal

Exterior Features Flat Site, Landscaped, Public Transportation, Schools, Shopping Nearby

Roof Roll Roofing

Construction Wood, Brick, Fiber Cement, Metal