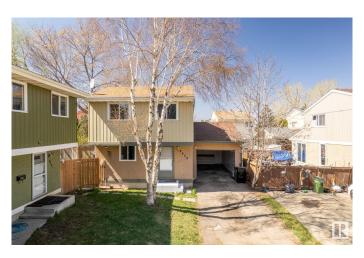

# \$350,000 - 8423 Mill Woods Road, Edmonton

MLS® #E4434498

### \$350.000

3 Bedroom, 1.50 Bathroom, 1,171 sqft Single Family on 0.00 Acres

Richfield, Edmonton, AB

Updated Single Family Home in the Heart of Millwoods! Welcome to this charming and well-maintained 3-bedroom, 2-bath detached home in the established community of Richfield. Offering 1,171 sq ft of comfortable living space, this home is perfect for families, first-time buyers, or investors alike. You'II love the numerous upgrades, including a modernized kitchen, refreshed flooring, newer roof, high-efficiency furnace, and updated windowsâ€"all adding to the home's comfort and value. Step outside to enjoy the spacious, fully fenced backyardâ€"a perfect space for kids, pets, or weekend BBQs. Located on a quiet street, yet just minutes from schools, parks, shopping, and transit, this is a fantastic opportunity to own a move-in-ready home in one of Millwoods' most convenient locations. Don't miss your chance to call this gem in Richfield your own!

# **Exterior**

Exterior Wood, Stucco

Exterior Features Fenced, Flat Site

Roof Asphalt Shingles

Construction Wood, Stucco

Foundation Concrete Perimeter