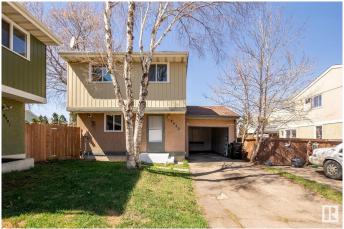

# \$350,000 - 8423 Mill Woods Road, Edmonton

MLS® #E4434498

### \$350.000

3 Bedroom, 1.50 Bathroom, 1,171 sqft Single Family on 0.00 Acres

Richfield, Edmonton, AB

Updated Single Family Home in the Heart of Millwoods! Welcome to this charming and well-maintained 3-bedroom, 2-bath detached home in the established community of Richfield. Offering 1,171 sq ft of comfortable living space, this home is perfect for families, first-time buyers, or investors alike. You'II love the numerous upgrades, including a modernized kitchen, refreshed flooring, newer roof, high-efficiency furnace, and updated windowsâ€"all adding to the home's comfort and value. Step outside to enjoy the spacious, fully fenced backyardâ€"a perfect space for kids, pets, or weekend BBQs. Located on a quiet street, yet just minutes from schools, parks, shopping, and transit, this is a fantastic opportunity to own a move-in-ready home in one of Millwoods' most convenient locations. Don't miss your chance to call this gem in Richfield your own!

# **Exterior**

Exterior Wood, Stucco

Exterior Features Fenced, Flat Site

Roof Asphalt Shingles

Construction Wood, Stucco

Foundation Concrete Perimeter