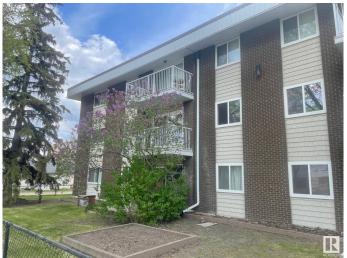

## \$114,900

2 Bedroom, 1.00 Bathroom, 1,003 sqft Condo / Townhouse on 0.00 Acres

Queen Mary Park, Edmonton, AB

Welcome to Crystal Court! Situated on a quiet, tree-lined street, this corner unit offers 1,003 sq ft of well-designed living space, featuring two spacious bedrooms and a 4-piece bathroom. The kitchen boasts plenty of counter and cupboard space, perfect for cooking and storage. This bright and airy unit is immaculate and exceptionally well maintained. You'll also enjoy the convenience of an outdoor parking stall just steps away. Located close to MacEwan University, NAIT, the Brewery District, and the vibrant shops and restaurants of 124 Street. Buyers are eligible for the BGRS program on this property.

## Interior

Appliances Dishwasher-Built-In, Hood Fan, Refrigerator, Stove-Electric, Window

Coverings

Heating Baseboard, Hot Water, Natural Gas