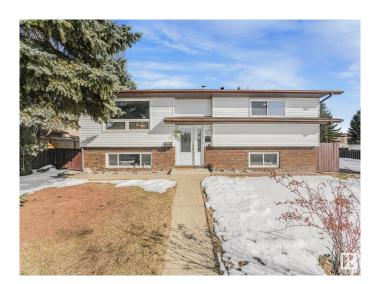

### \$415,000

4 Bedroom, 2.00 Bathroom, 1,058 sqft Single Family on 0.00 Acres

Dunluce, Edmonton, AB

The wait is over! This beautifully maintained bi-level home offers 3+1 bedrooms and 2 bathrooms, perfect for families or those needing extra space. Recent updates include newer roof, windows fence and deck. The fully finished basement presents great potential for an in-law suite. Outside, you'II find a spacious, fenced yard with fruit trees and room for RV parking. The oversized double garage is ideal for a workshop or additional storage.

#### **Exterior**

Exterior Wood, Stucco

Exterior Features Back Lane, Fenced, Playground Nearby, See Remarks

Roof Asphalt Shingles

Construction Wood, Stucco

Foundation Concrete Perimeter