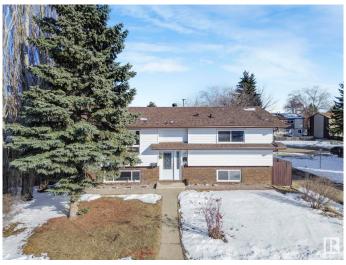

### \$415,000

4 Bedroom, 2.00 Bathroom, 1,058 sqft Single Family on 0.00 Acres

Dunluce, Edmonton, AB

The wait is over! This beautifully maintained bi-level home offers 3+1 bedrooms and 2 bathrooms, perfect for families or those needing extra space. Recent updates include newer roof, windows fence and deck. The fully finished basement presents great potential for an in-law suite. Outside, you'II find a spacious, fenced yard with fruit trees and room for RV parking. The oversized double garage is ideal for a workshop or additional storage.

#### **Exterior**

Exterior Wood, Stucco

Exterior Features Back Lane, Fenced, Playground Nearby, See Remarks

Roof Asphalt Shingles

Construction Wood, Stucco

Foundation Concrete Perimeter