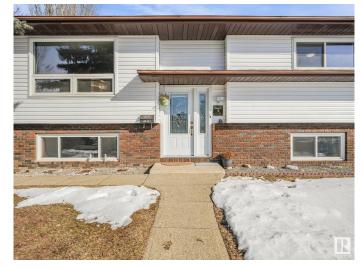

### \$415,000

4 Bedroom, 2.00 Bathroom, 1,058 sqft Single Family on 0.00 Acres

Dunluce, Edmonton, AB

The wait is over! This beautifully maintained bi-level home offers 3+1 bedrooms and 2 bathrooms, perfect for families or those needing extra space. Recent updates include newer roof, windows fence and deck. The fully finished basement presents great potential for an in-law suite. Outside, you'II find a spacious, fenced yard with fruit trees and room for RV parking. The oversized double garage is ideal for a workshop or additional storage.

#### **Exterior**

Exterior Wood, Stucco

Exterior Features Back Lane, Fenced, Playground Nearby, See Remarks

Roof Asphalt Shingles

Construction Wood, Stucco

Foundation Concrete Perimeter