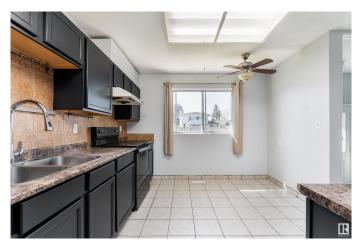

### \$360,000

3 Bedroom, 2.00 Bathroom, 964 sqft Single Family on 0.00 Acres

Baturyn, Edmonton, AB

Charming 3-bedroom, 2-bath bungalow in the family-friendly community of Baturyn! This 963 sq. ft. home features a spacious living room and a bright kitchen with a cozy dining area. The fully finished basement adds incredible value, offering a huge family room, two additional rooms ideal for a den or home office, a full bathroom, and a laundry/utility area. Enjoy outdoor living in the large, fenced backyardâ€"perfect for kids, pets, or entertainingâ€"plus there's RV-sized parking! Conveniently located within walking distance to parks, schools, and bus stops, and just minutes from shopping and Anthony Henday Drive. A perfect home for families, first-time buyers, or investors!

## Interior

Appliances Dishwasher-Built-In, Dryer, Refrigerator, Stove-Electric, Washer

Heating Forced Air-2, Natural Gas

Stories 2

Has Basement Yes

Basement Full, Finished