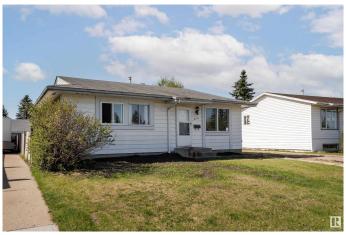

### \$360,000

3 Bedroom, 2.00 Bathroom, 964 sqft Single Family on 0.00 Acres

Baturyn, Edmonton, AB

Charming 3-bedroom, 2-bath bungalow in the family-friendly community of Baturyn! This 963 sq. ft. home features a spacious living room and a bright kitchen with a cozy dining area. The fully finished basement adds incredible value, offering a huge family room, two additional rooms ideal for a den or home office, a full bathroom, and a laundry/utility area. Enjoy outdoor living in the large, fenced backyardâ€"perfect for kids, pets, or entertainingâ€"plus there's RV-sized parking! Conveniently located within walking distance to parks, schools, and bus stops, and just minutes from shopping and Anthony Henday Drive. A perfect home for families, first-time buyers, or investors!

#### **Exterior**

Exterior Wood, Asphalt

Exterior Features Fenced, Flat Site, Park/Reserve, Playground Nearby, Public

Transportation, Schools, Shopping Nearby

Roof Asphalt Shingles
Construction Wood, Asphalt