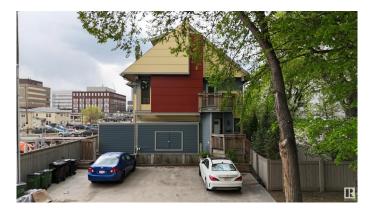

#### \$824,000

6 Bedroom, 5.00 Bathroom, 2,758 sqft Single Family on 0.00 Acres

Westmount, Edmonton, AB

Discover this exceptional 2012-built triplex, perfectly situated just one block from the vibrant 124th Street in downtown Edmonton. Nestled in a highly walkable neighborhood, this property offers unparalleled access to public transit, trendy restaurants, and boutique shops. With its sleek Hardie board siding, stucco exterior, and striking architectural design, the triplex blends seamlessly with the charm of the tree-lined streets in this sought-after area. Each suite comes with 2 bedrooms. Fully occupied with a history of zero vacancies, this property is a proven income-generator, thanks to its prime location and well-designed layout. Each unit features a spacious full basement, in-suite laundry, and access to a private parking pad, ensuring tenant comfort and long-term appeal. Don't miss this rare opportunity to own a turnkey investment property

#### **Exterior**

Exterior Wood, Vinyl, Hardie Board Siding

Exterior Features Corner Lot, Fenced, Playground Nearby, Shopping Nearby, Treed Lot

Roof Asphalt Shingles

Construction Wood, Vinyl, Hardie Board Siding