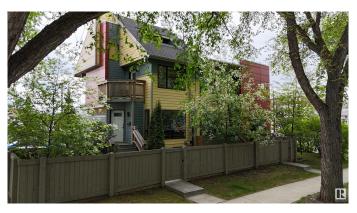

# \$824,000 - 12430 105 Avenue, Edmonton

MLS® #E4436869

#### \$824,000

6 Bedroom, 5.00 Bathroom, 2,758 sqft Single Family on 0.00 Acres

Westmount, Edmonton, AB

Discover this exceptional 2012-built triplex, perfectly situated just one block from the vibrant 124th Street in downtown Edmonton. Nestled in a highly walkable neighborhood, this property offers unparalleled access to public transit, trendy restaurants, and boutique shops. With its sleek Hardie board siding, stucco exterior, and striking architectural design, the triplex blends seamlessly with the charm of the tree-lined streets in this sought-after area. Each suite comes with 2 bedrooms. Fully occupied with a history of zero vacancies, this property is a proven income-generator, thanks to its prime location and well-designed layout. Each unit features a spacious full basement, in-suite laundry, and access to a private parking pad, ensuring tenant comfort and long-term appeal. Don't miss this rare opportunity to own a turnkey investment property

#### **Exterior**

Exterior Wood, Vinyl, Hardie Board Siding

Exterior Features Corner Lot, Fenced, Playground Nearby, Shopping Nearby, Treed Lot

Roof Asphalt Shingles

Construction Wood, Vinyl, Hardie Board Siding