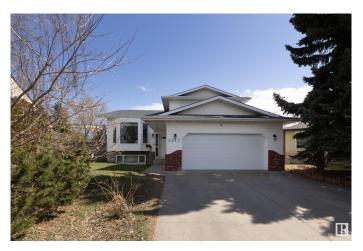

## \$570,900

5 Bedroom, 3.00 Bathroom, 1,957 sqft Single Family on 0.00 Acres

Sakaw, Edmonton, AB

Look no further- this home has it all! Featuring a spacious formal living area and cozy family room, it's perfect for making lasting memories. Enjoy the huge deck and oversized lot, ideal for hosting large gatherings or even outdoor weddings on beautiful days. Located in a quiet cul-de-sac in a sought-after neighborhood, this home offers 5 generously sized bedrooms to accommodate everyone. The basement is ready for your personal touch or can be used as-is, with a large crawl space great for storage or imaginative play areas. The house is close to schools, highways, and all amenities. Smoke-free, pet-free home.

## **Exterior**

Exterior Wood, Brick, Vinyl

Exterior Features Airport Nearby, Cul-De-Sac, Landscaped, Schools, Shopping Nearby

Roof Vinyl Shingles

Construction Wood, Brick, Vinyl

Foundation Concrete Perimeter