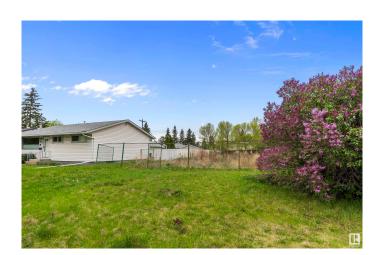

## \$425,000

0 Bedroom, 0.00 Bathroom, Single Family on 0.00 Acres

Mayfield, Edmonton, AB

INVESTOR OPPORTUNITY! Beautiful CORNER LOT located on a side street with potential for suites and commercial development on 156 Street. Currently vacant land. LOT DIMENSIONS 58' x 117'.