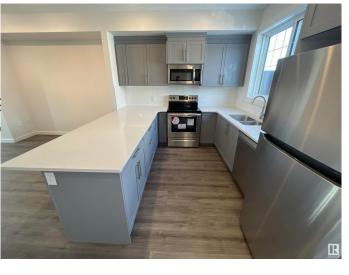

### \$385,000

3 Bedroom, 2.50 Bathroom, 1,369 sqft Condo / Townhouse on 0.00 Acres

Crystallina Nera West, Edmonton, AB

This 3 bed, 2.5 bath townhome is stylish, spotless, and ready for its next owner. You'll love the open concept layout with 9' ceilings. The kitchen is a beauty with extended cabinets, tons of counter space, tile backsplash, and stainless appliances. Bright living and dining areas lead to a private patio with BBQ gas line. Upstairs has 3 generous bedrooms including a king-sized primary with dual closets and ensuite with oversized glass shower. You'll also find a 4pc main bath and convenient upper laundry. The main floor flex room is the bonus space everyone wantsâ€"office, gym, extra loungeâ€"you choose. Parking is a dream with a double attached garage. Tucked into a great community with parks, trails, and easy access to CFB Edmonton, the Henday, and nearby shops.

#### Interior

Interior Features ensuite bathroom

Appliances Dishwasher-Built-In, Dryer, G

Hood Fan, Refrigerator, Stov

Heating Forced Air-1, Natural Gas

Stories 3

Has Basement Yes

Basement None, Finished