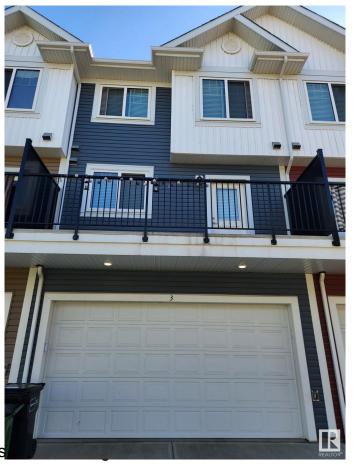

### \$385,000

3 Bedroom, 2.50 Bathroom, 1,369 sqft Condo / Townhouse on 0.00 Acres

Crystallina Nera West, Edmonton, AB

This 3 bed, 2.5 bath townhome is stylish, spotless, and ready for its next owner. You'll love the open concept layout with 9' ceilings. The kitchen is a beauty with extended cabinets, tons of counter space, tile backsplash, and stainless appliances. Bright living and dining areas lead to a private patio with BBQ gas line. Upstairs has 3 generous bedrooms including a king-sized primary with dual closets and ensuite with oversized glass shower. You'll also find a 4pc main bath and convenient upper laundry. The main floor flex room is the bonus space everyone wantsâ€"office, gym, extra loungeâ€"you choose. Parking is a dream with a double attached garage. Tucked into a great community with parks, trails, and easy access to CFB Edmonton, the Henday, and nearby shops.

### **Amenities**

Amenities Deck, Hot Water Natural Gas

Parking Double Garage Attached