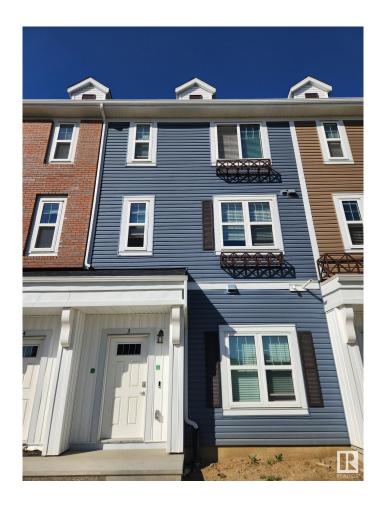

### \$385,000

3 Bedroom, 2.50 Bathroom, 1,369 sqft Condo / Townhouse on 0.00 Acres

Crystallina Nera West, Edmonton, AB

This 3 bed, 2.5 bath townhome is stylish, spotless, and ready for its next owner. You'll love the open concept layout with 9' ceilings. The kitchen is a beauty with extended cabinets, tons of counter space, tile backsplash, and stainless appliances. Bright living and dining areas lead to a private patio with BBQ gas line. Upstairs has 3 generous bedrooms including a king-sized primary with dual closets and ensuite with oversized glass shower. You'll also find a 4pc main bath and convenient upper laundry. The main floor flex room is the bonus space everyone wantsâ€"office, gym, extra loungeâ€"you choose. Parking is a dream with a double attached garage. Tucked into a great community with parks, trails, and easy access to CFB Edmonton, the Henday, and nearby shops.

### **Exterior**

Exterior Wood, Vinyl

Exterior Features Park/Reserve, Playground Nearby, Shopping Nearby

Roof Asphalt Shingles

Construction Wood, Vinyl

Foundation Concrete Perimeter