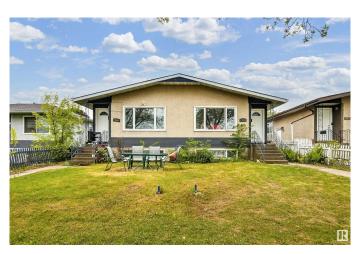

## \$675,000

10 Bedroom, 4.00 Bathroom, 1,911 sqft Single Family on 0.00 Acres

Lauderdale, Edmonton, AB

Living it up in Lauderdale! Both sides of a duplex on one title within walking distance of multiple schools. Buy and Hold. Live on one half and have your tenants pay the mortgage. Main floor's are equipped with 3 bedrooms and a 4 piece bath. Basements have 2 bedroom 1 bath in law suites with common area laundry. A double detached garage compliments the property. The options are endless. A well Maintained tenanted Turn-Key Property, The time to start Cash Flowing is NOW!

Built in 1964

MLS® # E4438159 Price \$675,000

Bedrooms 10 Bathrooms 4.00

Full Baths 4

Square Footage 1,911 Acres 0.00 Year Built 1964

Type Single Family

Sub-Type Duplex Side By Side

Style Bungalow

#### **Exterior**

Exterior Wood, Asphalt, Brick, Stucco

Exterior Features Back Lane, Fenced, Landscaped, Paved Lane, Public Transportation,

**Schools** 

Roof Asphalt Shingles

Construction Wood, Asphalt, Brick, Stucco