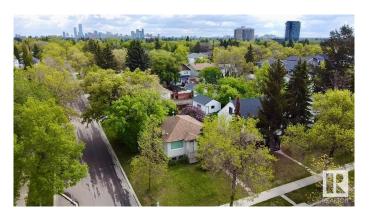

## \$375,000

1 Bedroom, 1.00 Bathroom, 862 sqft Single Family on 0.00 Acres

Grovenor, Edmonton, AB

Prime Opportunity in Sought after Grovenor! This 43' x 130' CORNER LOT sits on a stunning tree-lined street in one of Edmonton's most desirable neighborhoods. Surrounded by upscale homes and infill development, this is your chance to build a luxurious single-family home or explore multi-unit potential. With easy access to downtown, the River Valley, trails, shopping, and top-rated schools, the location is unmatched. Whether you're a builder, investor, or dream-home designer, this lot offers exceptional value in a high-demand area. Don't miss this rare chance to secure a premium lot in a high-end community with limitless potential!

# Community Information

Address 10471 146 Street

Area Edmonton
Subdivision Grovenor
City Edmonton
County ALBERTA

Province AB

Postal Code T5N 3A5