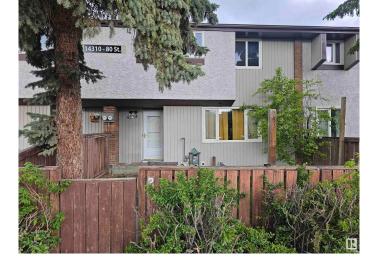

# \$179,000 - 2 14310 80 Street, Edmonton

MLS® #E4438352

## \$179,000

4 Bedroom, 2.00 Bathroom, 936 sqft Condo / Townhouse on 0.00 Acres

Kildare, Edmonton, AB

Welcome home This condo has received a renovation on all three levels the main floor has a large living room that lead to the kitchen with a newer laminate flooring throughout the kitchen has newer cabinet and a pantry make the kitchen very functional, The second floor has 3 bedrooms with a spacious walk in closet in the master. A 4 piece bath with tile floors . the fully finished basement with a 4th bedroom and a second 3 piece bathroom. don't miss out

## **Community Information**

Address 2 14310 80 Street

Area Edmonton

Subdivision Kildare

City Edmonton
County ALBERTA

Province AB

Postal Code T5C 1L6