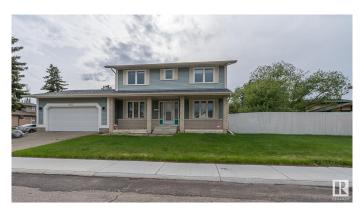

## \$550,000

5 Bedroom, 3.50 Bathroom, 2,065 sqft Single Family on 0.00 Acres

Summerlea, Edmonton, AB

Beautiful 5 Bedroom Home with Fully Finished Basement on a Massive Corner Lot steps to WEM! This well-maintained home features a Brand New Roof, Upgraded Windows, 2 Upgraded Bathrooms and a number of quality upgrades throughout. The spacious kitchen boasts a unique sunshine ceiling and abundant oak cabinetry. Enjoy elegant meals in the formal dining room with French doors, and relax in the cozy family room enhanced with rich oak finishes and wood burning fireplace. The main floor also includes a convenient laundry room. The fully finished basement offers additional living space and flexibility for a guest room, office, or gym. Located close to shopping and public transportation.