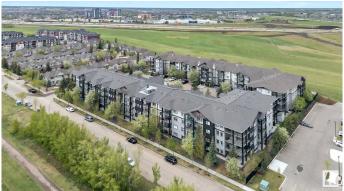

#### \$199,800

2 Bedroom, 2.00 Bathroom, 839 sqft Condo / Townhouse on 0.00 Acres

South Terwillegar, Edmonton, AB

Beautifully upgraded 2 bed, 2 bath condo in South Terwillegar's Ospin Terrace! This stylish ground-floor unit features custom built-in cabinets in both bedrooms, adding elegance and smart storage. Enjoy an open layout with a spacious kitchen, large living/dining area, and in-suite laundry with extra storage. The primary suite includes a walk-through closet and private ensuite. Bonus features: underground parking, private patio with direct access, fitness room, and visitor parking. Close to parks, trails, shops, and easy access to Henday. Quiet, well-managed building—move-in ready!