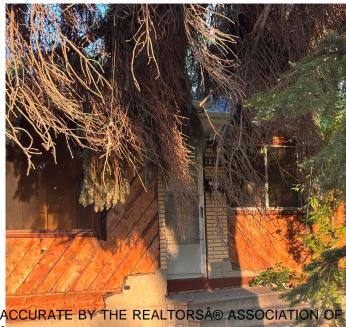

## \$255,000

2 Bedroom, 1.00 Bathroom, 721 sqft Single Family on 0.00 Acres

Beacon Heights, Edmonton, AB

HANDYMAN SPECIAL !! Lot Size - 608SqM (52' x 124') with RS Zoning. Environmental report Done and ready to be demolished if someone is looking to build Big single unit or two Duplex or Laned homes. Discover a remarkable opportunity presented by this bungalow/lot, conveniently located in Beacon Heights. Whether you're eager to undertake a renovation project or seeking an investment opportunity, this bungalow offers the potential to realize your vision.

**Exterior** 

Exterior Wood, Stucco

Exterior Features Fenced, Landscaped

Roof Asphalt Shingles

Construction Wood, Stucco

Foundation Block