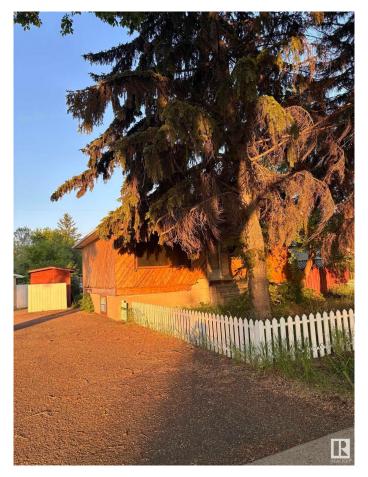

## \$255,000

2 Bedroom, 1.00 Bathroom, 721 sqft Single Family on 0.00 Acres

Beacon Heights, Edmonton, AB

HANDYMAN SPECIAL !! Lot Size - 608SqM (52' x 124') with RS Zoning. Environmental report Done and ready to be demolished if someone is looking to build Big single unit or two Duplex or Laned homes. Discover a remarkable opportunity presented by this bungalow/lot, conveniently located in Beacon Heights. Whether you're eager to undertake a renovation project or seeking an investment opportunity, this bungalow offers the potential to realize your vision.

**Exterior** 

Exterior Wood, Stucco

Exterior Features Fenced, Landscaped

Roof Asphalt Shingles

Construction Wood, Stucco

Foundation Block