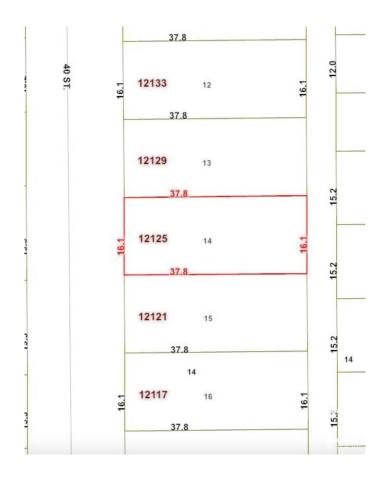

## \$255,000

2 Bedroom, 1.00 Bathroom, 721 sqft Single Family on 0.00 Acres

Beacon Heights, Edmonton, AB

HANDYMAN SPECIAL !! Lot Size - 608SqM (52' x 124') with RS Zoning. Environmental report Done and ready to be demolished if someone is looking to build Big single unit or two Duplex or Laned homes. Discover a remarkable opportunity presented by this bungalow/lot, conveniently located in Beacon Heights. Whether you're eager to undertake a renovation project or seeking an investment opportunity, this bungalow offers the potential to realize your vision.

# **Community Information**

Address 12125 40 Street

Area Edmonton

Subdivision Beacon Heights

City Edmonton
County ALBERTA

Province AB

Postal Code T5W 2L4

**Amenities** 