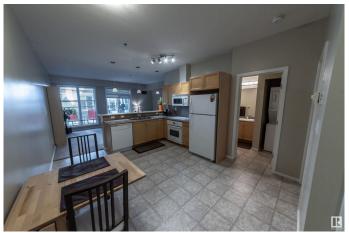

### \$200,000

1 Bedroom, 1.00 Bathroom, 648 sqft Condo / Townhouse on 0.00 Acres

Empire Park, Edmonton, AB

Well appointed 1 bedroom main floor condo unit in desirable "Southview Court". Features an extra large patio facing into the treed courtyard and is completely secured within the gated complex. 9' ceilings make this unit feel even more spacious. Upgraded heated secure parking and storage area also included along with all the appliances. In-suite laundry, and all window coverings. Location is one of the most convenient in Edmonton, just steps shopping, pubs, restaurants, Whitemud and Calgary trail and direct transportation to U of A. Comes with a titled underground parking stall and one more leased space with extra storage. Low condo fees makes this one very attactive

#### Interior

Appliances Dishwasher-Built-In, Dryer, Refrigerator, Stove-Electric, Washer,

Window Coverings

Heating Forced Air-1, Natural Gas