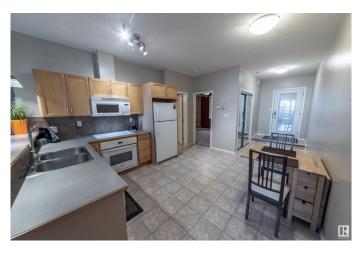

### \$200,000

1 Bedroom, 1.00 Bathroom, 648 sqft Condo / Townhouse on 0.00 Acres

Empire Park, Edmonton, AB

Well appointed 1 bedroom main floor condo unit in desirable "Southview Court". Features an extra large patio facing into the treed courtyard and is completely secured within the gated complex. 9' ceilings make this unit feel even more spacious. Upgraded heated secure parking and storage area also included along with all the appliances. In-suite laundry, and all window coverings. Location is one of the most convenient in Edmonton, just steps shopping, pubs, restaurants, Whitemud and Calgary trail and direct transportation to U of A. Comes with a titled underground parking stall and one more leased space with extra storage. Low condo fees makes this one very attactive

#### Interior

Appliances Dishwasher-Built-In, Dryer, Refrigerator, Stove-Electric, Washer,

Window Coverings

Heating Forced Air-1, Natural Gas