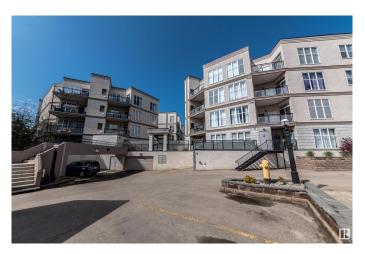

### \$200,000

1 Bedroom, 1.00 Bathroom, 648 sqft Condo / Townhouse on 0.00 Acres

Empire Park, Edmonton, AB

Well appointed 1 bedroom main floor condo unit in desirable "Southview Court". Features an extra large patio facing into the treed courtyard and is completely secured within the gated complex. 9' ceilings make this unit feel even more spacious. Upgraded heated secure parking and storage area also included along with all the appliances. In-suite laundry, and all window coverings. Location is one of the most convenient in Edmonton, just steps shopping, pubs, restaurants, Whitemud and Calgary trail and direct transportation to U of A. Comes with a titled underground parking stall and one more leased space with extra storage. Low condo fees makes this one very attactive

#### **Amenities**

Amenities Ceiling 9 ft., Exterior Walls- 2"x6", Parking-Extra, Parking-Visitor, Patio

Parking Underground