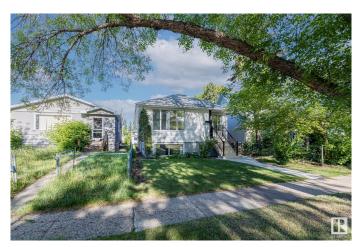

# \$549,999 - 13020 65 Street, Edmonton

MLS® #E4439244

#### \$549.999

6 Bedroom, 1.00 Bathroom, 1,181 sqft Single Family on 0.00 Acres

Belvedere, Edmonton, AB

**GUTTED TO THE STUDS AND** PROFESSIONALLY RENOVATED. Very rare opportunity formally licensed by the city for group home. This home with second kitchen is situated in a great location close to the LRT and shopping centers. There are 6 bedrooms, 2 kitchens, 2 bathrooms, 2 living areas and a large utility room. Brand new kitchens, bathrooms, flooring and paint.( \* Brand New appliances with warranty) New sidewalks and handrails....the list goes on! Convenient Exterior separate entrance to the basement. 22x24 renovated. painted heated, insulated double garage w/ a large parking pad in the back for 4 cars and large shed Great sized yard . Ideal for investor, business or mortgage helper. No detail has been overlooked. Must see.

#### **Essential Information**

MLS® # E4439244 Price \$549,999

Bedrooms 6

Bathrooms 1.00

Full Baths 1

Square Footage 1,181

Acres 0.00

Year Built 1959

Type Single Family

Sub-Type Detached Single Family

Style Bungalow Status Active

## **Exterior**

Exterior Wood, Stucco

Exterior Features Flat Site

Roof Asphalt Shingles

Construction Wood, Stucco

Foundation Concrete Perimeter