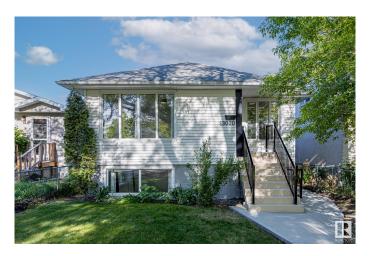

# \$549,999 - 13020 65 Street, Edmonton

MLS® #E4439244

#### \$549.999

6 Bedroom, 1.00 Bathroom, 1,181 sqft Single Family on 0.00 Acres

Belvedere, Edmonton, AB

**GUTTED TO THE STUDS AND** PROFESSIONALLY RENOVATED. Very rare opportunity formally licensed by the city for group home. This home with second kitchen is situated in a great location close to the LRT and shopping centers. There are 6 bedrooms, 2 kitchens, 2 bathrooms, 2 living areas and a large utility room. Brand new kitchens, bathrooms, flooring and paint.( \* Brand New appliances with warranty) New sidewalks and handrails....the list goes on! Convenient Exterior separate entrance to the basement. 22x24 renovated. painted heated, insulated double garage w/ a large parking pad in the back for 4 cars and large shed Great sized yard . Ideal for investor, business or mortgage helper. No detail has been overlooked. Must see.

#### **Essential Information**

MLS® # E4439244 Price \$549,999

Bedrooms 6

Bathrooms 1.00

Full Baths 1

Square Footage 1,181

Acres 0.00

Year Built 1959

Type Single Family

Sub-Type Detached Single Family

Style Bungalow Status Active

## **Exterior**

Exterior Wood, Stucco

Exterior Features Flat Site

Roof Asphalt Shingles

Construction Wood, Stucco

Foundation Concrete Perimeter