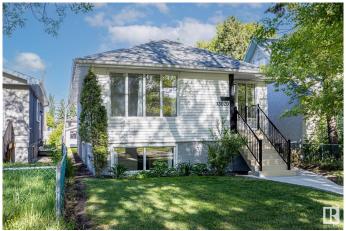

# \$549,999 - 13020 65 Street, Edmonton

MLS® #E4439244

#### \$549.999

6 Bedroom, 1.00 Bathroom, 1,181 sqft Single Family on 0.00 Acres

Belvedere, Edmonton, AB

**GUTTED TO THE STUDS AND** PROFESSIONALLY RENOVATED. Very rare opportunity formally licensed by the city for group home. This home with second kitchen is situated in a great location close to the LRT and shopping centers. There are 6 bedrooms, 2 kitchens, 2 bathrooms, 2 living areas and a large utility room. Brand new kitchens, bathrooms, flooring and paint.( \* Brand New appliances with warranty) New sidewalks and handrails....the list goes on! Convenient Exterior separate entrance to the basement. 22x24 renovated. painted heated, insulated double garage w/ a large parking pad in the back for 4 cars and large shed Great sized yard . Ideal for investor, business or mortgage helper. No detail has been overlooked. Must see.

#### **Essential Information**

MLS® # E4439244 Price \$549,999

Bedrooms 6

Bathrooms 1.00

Full Baths 1

Square Footage 1,181

Acres 0.00

Year Built 1959

Type Single Family

Sub-Type Detached Single Family

Style Bungalow Status Active

## **Exterior**

Exterior Wood, Stucco

Exterior Features Flat Site

Roof Asphalt Shingles

Construction Wood, Stucco

Foundation Concrete Perimeter