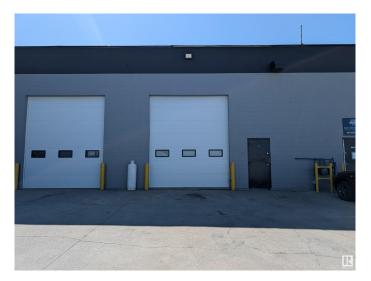

#### \$0

0 Bedroom, 0.00 Bathroom, Industrial on 0.00 Acres

Papaschase Industrial, Edmonton, AB

2,200 sqft industrial warehouse for lease with mezzanine but NO front office. The front office could be available to lease in May 2026. The concrete mezzanine is an additional 715 sqft with one office. Zoned IM with a shared gated yard and easy access to Whitemud Drive and 91 Street. Features include two separate 100 amp 3 phase 120 V power services and electrical panels, a 12' x 14' grade level overhead door, AC, LED lights, and recent updates. \$2,600/month plus GST & utilities. Available June 1, 2025.