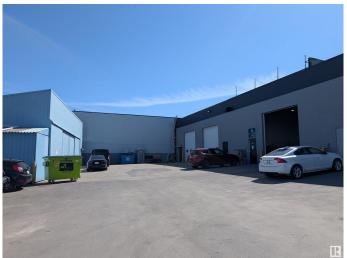

#### \$0

0 Bedroom, 0.00 Bathroom, Industrial on 0.00 Acres

Papaschase Industrial, Edmonton, AB

2,200 sqft industrial warehouse for lease with mezzanine but NO front office. The front office could be available to lease in May 2026. The concrete mezzanine is an additional 715 sqft with one office. Zoned IM with a shared gated yard and easy access to Whitemud Drive and 91 Street. Features include two separate 100 amp 3 phase 120 V power services and electrical panels, a 12' x 14' grade level overhead door, AC, LED lights, and recent updates. \$2,600/month plus GST & utilities. Available June 1, 2025.