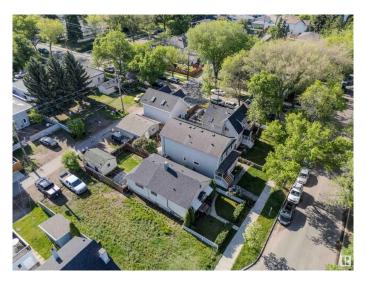

### \$349,702

2 Bedroom, 1.00 Bathroom, 1,005 sqft Single Family on 0.00 Acres

Strathearn, Edmonton, AB

LOCATION! LOCATION!.... SOUGHT AFTER STRATHERN...MIN TO EVERYTHING - LRT. RIVER VALLEY, WHYTE AVE, DOWNTOWN and MORE!...BRIGHT, CHEERFUL HOME/NEWER WINDOWS...RENOVATED KITCHEN...ORIGINAL HARDWOOD THROUGHOUT...~!WELCOME HOME!~ This adorable gem is situated in the heart of Edmonton - You just step out to everywhere you would want to go, with LRT right there too! House is SOLID, cute curb appeal, big living room when you roll in. The classic hardware talks to you as you walk around. 2 big bedrooms, classic galley kitchen, full bathroom wrap upstairs...basement is what you'd expect...great storage, carries the mechanicals, laundry and is gonna roll for another 100 years;) Lot 33' x 112' (343.87 sq) live and enjoy now, PRIME future development. Back yard is cute. Don't miss out on this one!

## **Community Information**

Address 9411 92 Street

Area Edmonton
Subdivision Strathearn
City Edmonton
County ALBERTA

Province AB

Postal Code T6C 3S1