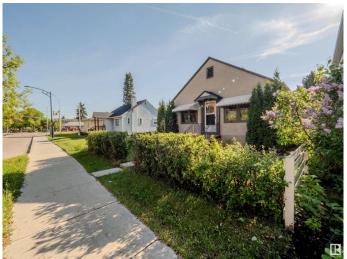

### \$349,702

2 Bedroom, 1.00 Bathroom, 1,005 sqft Single Family on 0.00 Acres

Strathearn, Edmonton, AB

LOCATION! LOCATION!.... SOUGHT AFTER STRATHERN...MIN TO EVERYTHING - LRT. RIVER VALLEY, WHYTE AVE, DOWNTOWN and MORE!...BRIGHT, CHEERFUL HOME/NEWER WINDOWS...RENOVATED KITCHEN...ORIGINAL HARDWOOD THROUGHOUT...~!WELCOME HOME!~ This adorable gem is situated in the heart of Edmonton - You just step out to everywhere you would want to go, with LRT right there too! House is SOLID, cute curb appeal, big living room when you roll in. The classic hardware talks to you as you walk around. 2 big bedrooms, classic galley kitchen, full bathroom wrap upstairs...basement is what you'd expect...great storage, carries the mechanicals, laundry and is gonna roll for another 100 years;) Lot 33' x 112' (343.87 sq) live and enjoy now, PRIME future development. Back yard is cute. Don't miss out on this one!