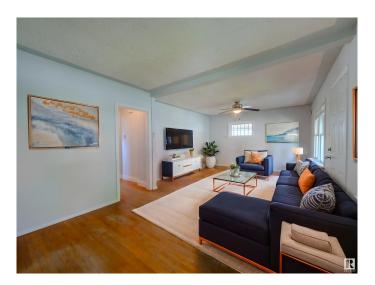

### \$349,702

2 Bedroom, 1.00 Bathroom, 1,005 sqft Single Family on 0.00 Acres

Strathearn, Edmonton, AB

LOCATION! LOCATION!.... SOUGHT AFTER STRATHERN...MIN TO EVERYTHING - LRT. RIVER VALLEY, WHYTE AVE, DOWNTOWN and MORE!...BRIGHT, CHEERFUL HOME/NEWER WINDOWS...RENOVATED KITCHEN...ORIGINAL HARDWOOD THROUGHOUT...~!WELCOME HOME!~ This adorable gem is situated in the heart of Edmonton - You just step out to everywhere you would want to go, with LRT right there too! House is SOLID, cute curb appeal, big living room when you roll in. The classic hardware talks to you as you walk around. 2 big bedrooms, classic galley kitchen, full bathroom wrap upstairs...basement is what you'd expect...great storage, carries the mechanicals, laundry and is gonna roll for another 100 years;) Lot 33' x 112' (343.87 sq) live and enjoy now, PRIME future development. Back yard is cute. Don't miss out on this one!