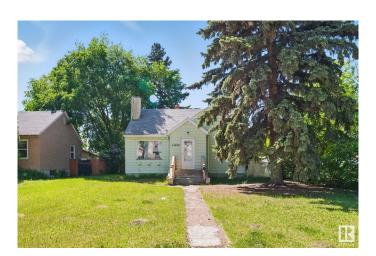

# \$349,000

2 Bedroom, 1.00 Bathroom, 753 sqft Single Family on 0.00 Acres

Spruce Avenue, Edmonton, AB

This property can be bought in conjunction with 11412 101 St or separately. The two lots have a total of 100 ft frontage and 150ft deep. All kinds of redevelopment possibilities . Zoned RF3. The seller has the architectural plans for an eight suite unit with triple garage for each lot, or if the two lots are combined many more possibilities. The home has 100 amp and newer breakers. Tenant pays \$1200/month plus utilities and would like to stay on . Walk to Royal Alex and Norwood Hospitals. Short commute to City Centre , NAIT. Close to parks and schools.

# **Community Information**

Address 11408 101 Street

Area Edmonton

Subdivision Spruce Avenue

City Edmonton
County ALBERTA

Province AB

Postal Code T5G 2A8

### **Exterior**

Exterior Wood, Vinyl

Exterior Features Back Lane, Flat Site, Level Land, Playground Nearby, Schools,

**Shopping Nearby** 

Roof Asphalt Shingles

Construction Wood, Vinyl

Foundation Concrete Perimeter