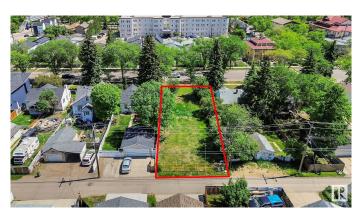

#### \$375,000

0 Bedroom, 0.00 Bathroom, Single Family on 0.00 Acres

Spruce Avenue, Edmonton, AB

Vacant lot, 50x150 ready to build. The property immediately to the south, 11408 101st, is also available making a building site 100x150 ft. The seller has the architectural plans for an eight suite unit and a three car garage that can be built on on a single lot. If both properties are are purchased together the development opportunities increases considerably. Short walk to Royal Alex and Norwood Hospitals.. NAIT and City Centre minutes away. 11408 101 st currently has tenant, \$1200/ month plus utilities. Tenant would like to stay on if possible.