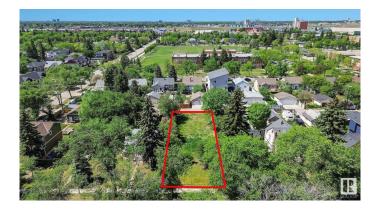

#### \$375,000

0 Bedroom, 0.00 Bathroom, Single Family on 0.00 Acres

Spruce Avenue, Edmonton, AB

Vacant lot, 50x150 ready to build. The property immediately to the south, 11408 101st, is also available making a building site 100x150 ft. The seller has the architectural plans for an eight suite unit and a three car garage that can be built on on a single lot. If both properties are are purchased together the development opportunities increases considerably. Short walk to Royal Alex and Norwood Hospitals.. NAIT and City Centre minutes away. 11408 101 st currently has tenant, \$1200/ month plus utilities. Tenant would like to stay on if possible.