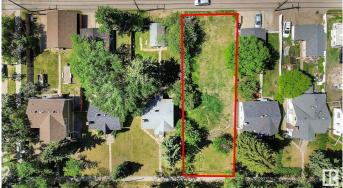

#### \$375,000

0 Bedroom, 0.00 Bathroom, Single Family on 0.00 Acres

Spruce Avenue, Edmonton, AB

Vacant lot, 50x150 ready to build. The property immediately to the south, 11408 101st, is also available making a building site 100x150 ft. The seller has the architectural plans for an eight suite unit and a three car garage that can be built on on a single lot. If both properties are are purchased together the development opportunities increases considerably. Short walk to Royal Alex and Norwood Hospitals.. NAIT and City Centre minutes away. 11408 101 st currently has tenant, \$1200/ month plus utilities. Tenant would like to stay on if possible.