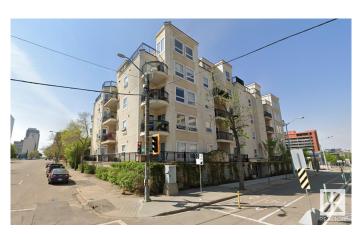

# \$208,000 - 203 10707 102 Avenue, Edmonton

MLS® #E4439848

#### \$208,000

2 Bedroom, 1.00 Bathroom, 738 sqft Condo / Townhouse on 0.00 Acres

Downtown (Edmonton), Edmonton, AB

Live in heart of downtown in this super modern 2 bdrm condo in The Monaco! Steps to Macewan University,new Irt station and the new arena and Jasper Ave. Features include a modern maple kitchen overlooking dining and living rooms with cozy fireplace. Nice size balcony for BBQ'S. Master bdrm with modern décor and walk in closet. Cozy 2nd bdrm. Modern 4 pce bath with deep tub, stacked laundry and front closet complete unit. Floors are quality neutral wood laminate and ceramic tile. Additional features include air conditioning and an underground parking stall. Unique complex with open air common hallways!

## **Community Information**

Address 203 10707 102 Avenue

Area Edmonton

Subdivision Downtown (Edmonton)

City Edmonton
County ALBERTA

Province AB

Postal Code T5J 5E4

**Amenities** 