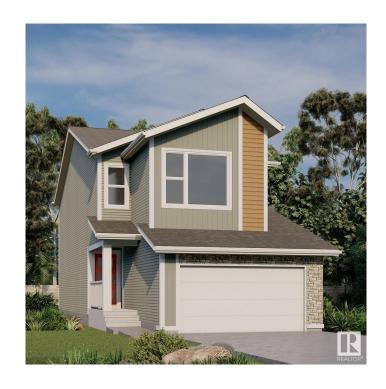

## \$651,900

4 Bedroom, 3.00 Bathroom, 2,132 sqft Single Family on 0.00 Acres

River's Edge, Edmonton, AB

River's Edge - an exciting newer community where you are mere minutes from all the amenities but feel like you are secluded! This amazing 2133 sq.ft. two story by Jayman **BUILT offers Core Performance features** including SOLAR, triple pane windows, Smart home technology, HRV and high efficiency furnace, tankless hot water system, stainless steel kitchen appliances and designer planned palette! The Karma 22 offers a main floor bedroom and full bath! The great room and dining area are open to the kitchen with stunning two tone cabinets & lots of sleek quartz counter space! Walk through pantry offers lots of storage. The second floor has a luxurious owners suite with 5 pce. ensuite & walk in closet that opens to the laundry room. There is a bonus family room; a walk-in linen closet and two more bedrooms plus a second full bath. This is an amazing opportunity!