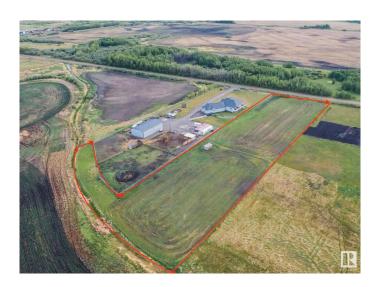

# **Community Information**

Address 55213 Rge Road 234

Area Rural Sturgeon County

Subdivision None

City Rural Sturgeon County

County ALBERTA

Province AB

Postal Code T0A 1N0