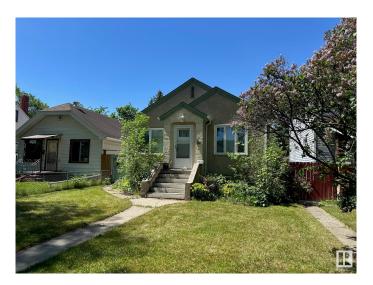

#### \$290,000

4 Bedroom, 2.00 Bathroom, 751 sqft Single Family on 0.00 Acres

Parkdale (Edmonton), Edmonton, AB

Renovated bungalow on a beautiful tree lined street. The living room, bedrooms and hallway have hardwood flooring, fireplace and a ton of character. Newer kitchen with lot of cabinets. 2 bedrooms on the main floor and an updated 4 piece bathroom. The fully finished basement has a 3 piece bathroom and 2 bedrooms plus mechanical and laundry area. The fenced yard has a ton of potential. Located close to all amenities. Newer furnace, insulation, roof, windows.

Type Single Family

Sub-Type Detached Single Family

Style Bungalow

Status Active