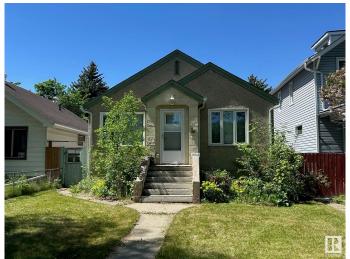

#### \$290,000

4 Bedroom, 2.00 Bathroom, 751 sqft Single Family on 0.00 Acres

Parkdale (Edmonton), Edmonton, AB

Renovated bungalow on a beautiful tree lined street. The living room, bedrooms and hallway have hardwood flooring, fireplace and a ton of character. Newer kitchen with lot of cabinets. 2 bedrooms on the main floor and an updated 4 piece bathroom. The fully finished basement has a 3 piece bathroom and 2 bedrooms plus mechanical and laundry area. The fenced yard has a ton of potential. Located close to all amenities. Newer furnace, insulation, roof, windows.

Type Single Family

Sub-Type Detached Single Family

Style Bungalow

Status Active