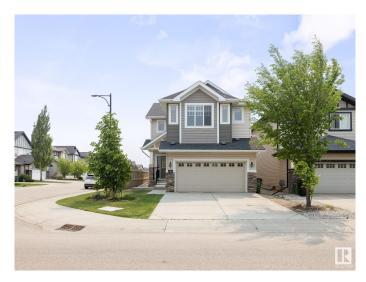

# \$589,900 - 606 Allard Boulevard, Edmonton

MLS® #E4440432

#### \$589,900

4 Bedroom, 3.50 Bathroom, 1,991 sqft Single Family on 0.00 Acres

Allard, Edmonton, AB

SPACIOUS ALLARD HOME w. BASEMENT w. OWN KITCHEN AND ENTRANCE! This nearly 2000 sq. ft., 3 + 1 bedroom home, 3.5 bathrooms is perfect for extended family. The main floor has beautiful maple hardwood, a stone facing gas fireplace, half-bath and mudroom. Kitchen continues with maple cupboard, island, stainless steel appliances, walk-in pantry AND QUARTZ COUNTERTOPS. Second level offers large primary suite w. walk-in closet and five pc ensuite. 2 more bedrooms and another family room perfect for media, play room, or office. BASEMENT HAS ITS OWN ENTRANCE, KITCHEN, LAUNDRY, BATHROOM and heat source. Yard is fenced with nice deck and landscaped. Double attached garage. Situated in family neighborhood, this home is close to schools, amenities, Henday and airport.

# **Community Information**

| Address     | 606 Allard Boulevard |
|-------------|----------------------|
| Area        | Edmonton             |
| Subdivision | Allard               |
| City        | Edmonton             |
| County      | ALBERTA              |
| Province    | AB                   |
| Postal Code | T6W 0W8              |

### Amenities

| Amenities | On Street Parking, Deck, Vinyl Windows |
|-----------|----------------------------------------|
| Parking   | Double Garage Attached                 |

## Interior

| Interior Features | ensuite bathroom                                                                                                                           |
|-------------------|--------------------------------------------------------------------------------------------------------------------------------------------|
| Appliances        | Dishwasher-Built-In, Garage Control, Garage Opener, Hood Fan,<br>Refrigerator, Stove-Electric, Window Coverings, Dryer-Two,<br>Washers-Two |
| Heating           | Forced Air-1, Natural Gas                                                                                                                  |
| Fireplace         | Yes                                                                                                                                        |
| Fireplaces        | Tile Surround                                                                                                                              |
| Stories           | 3                                                                                                                                          |
| Has Suite         | Yes                                                                                                                                        |
| Has Basement      | Yes                                                                                                                                        |
| Basement          | Full, Finished                                                                                                                             |
| Exterior          |                                                                                                                                            |
| Exterior          | Wood, Vinyl                                                                                                                                |
| Exterior Features | Corner Lot, Fenced, Landscaped, Level Land, Public Transportation, Schools, Shopping Nearby                                                |
| Roof              | Asphalt Shingles                                                                                                                           |
| Construction      | Wood, Vinyl                                                                                                                                |