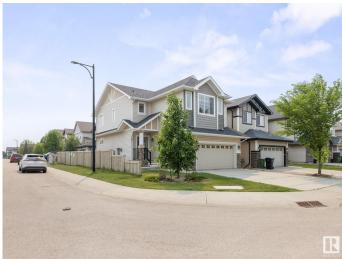

# \$589,900 - 606 Allard Boulevard, Edmonton

MLS® #E4440432

#### \$589,900

4 Bedroom, 3.50 Bathroom, 1,991 sqft Single Family on 0.00 Acres

Allard, Edmonton, AB

SPACIOUS ALLARD HOME w. BASEMENT w. OWN KITCHEN AND ENTRANCE! This nearly 2000 sq. ft., 3 + 1 bedroom home, 3.5 bathrooms is perfect for extended family. The main floor has beautiful maple hardwood, a stone facing gas fireplace, half-bath and mudroom. Kitchen continues with maple cupboard, island, stainless steel appliances, walk-in pantry AND QUARTZ COUNTERTOPS. Second level offers large primary suite w. walk-in closet and five pc ensuite. 2 more bedrooms and another family room perfect for media, play room, or office. BASEMENT HAS ITS OWN ENTRANCE, KITCHEN, LAUNDRY, BATHROOM and heat source. Yard is fenced with nice deck and landscaped. Double attached garage. Situated in family neighborhood, this home is close to schools, amenities, Henday and airport.

### Amenities

| Amenities | On Street Parking, Deck, Vinyl Windows |
|-----------|----------------------------------------|
| Parking   | Double Garage Attached                 |

## Interior

| Interior Features | ensuite bathroom                                                                                                                           |
|-------------------|--------------------------------------------------------------------------------------------------------------------------------------------|
| Appliances        | Dishwasher-Built-In, Garage Control, Garage Opener, Hood Fan,<br>Refrigerator, Stove-Electric, Window Coverings, Dryer-Two,<br>Washers-Two |
| Heating           | Forced Air-1, Natural Gas                                                                                                                  |
| Fireplace         | Yes                                                                                                                                        |
| Fireplaces        | Tile Surround                                                                                                                              |
| Stories           | 3                                                                                                                                          |
| Has Suite         | Yes                                                                                                                                        |
| Has Basement      | Yes                                                                                                                                        |
| Basement          | Full, Finished                                                                                                                             |
| Exterior          |                                                                                                                                            |
| Exterior          | Wood, Vinyl                                                                                                                                |
| Exterior Features | Corner Lot, Fenced, Landscaped, Level Land, Public Transportation, Schools, Shopping Nearby                                                |
| Roof              | Asphalt Shingles                                                                                                                           |
| Construction      | Wood, Vinyl                                                                                                                                |