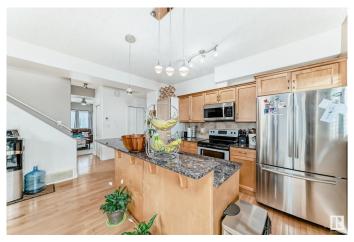

#### \$288,750

4 Bedroom, 3.00 Bathroom, 1,379 sqft Condo / Townhouse on 0.00 Acres

Cumberland, Edmonton, AB

Incredible value in Edmonton! This 1,900+ sq ft end-unit townhouse features 4 bedrooms, 3 full baths, and a double attached garageâ€"perfect for families or investors. Located in Carlton Pointe, just 10 minutes to St. Albert and a short drive to Downtown Edmonton, with easy access to 127 St and Anthony Henday. Inside, enjoy hardwood floors, granite kitchen counters, tile, and a cozy fireplace. Upstairs offers 3 spacious bedrooms, including a large primary suite with walk-in closet and ensuite. The fully finished basement adds a 4th bedroom, full bath, and extra living space. Relax on your oversized deck, with added storage in the garage. Well-maintained, upgraded, and move-in readyâ€"this one won't last!

### Interior

Interior Features ensuite bathroom

Appliances Dishwasher-Built-In, Dryer, Refrigerator, Stove-Electric, Washer

Heating Forced Air-1, Natural Gas

Stories 3

Has Basement Yes

Basement Full, Finished