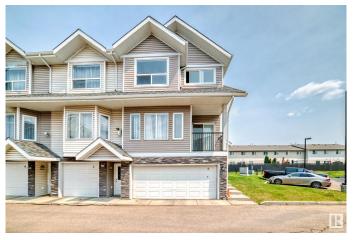

#### \$288,750

4 Bedroom, 3.00 Bathroom, 1,379 sqft Condo / Townhouse on 0.00 Acres

Cumberland, Edmonton, AB

Incredible value in Edmonton! This 1,900+ sq ft end-unit townhouse features 4 bedrooms, 3 full baths, and a double attached garageâ€"perfect for families or investors. Located in Carlton Pointe, just 10 minutes to St. Albert and a short drive to Downtown Edmonton, with easy access to 127 St and Anthony Henday. Inside, enjoy hardwood floors, granite kitchen counters, tile, and a cozy fireplace. Upstairs offers 3 spacious bedrooms, including a large primary suite with walk-in closet and ensuite. The fully finished basement adds a 4th bedroom, full bath, and extra living space. Relax on your oversized deck, with added storage in the garage. Well-maintained, upgraded, and move-in readyâ€"this one won't last!

#### **Exterior**

Exterior Wood, Stone, Vinyl

Exterior Features Fenced, Landscaped, Playground Nearby, Shopping Nearby

Roof Asphalt Shingles

Construction Wood, Stone, Vinyl

Foundation Concrete Perimeter