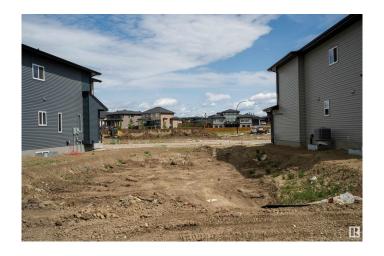

### \$300,000

0 Bedroom, 0.00 Bathroom, Rural on 0.11 Acres

Churchill Meadow, Rural Leduc County, AB

Build Your Dream Home in Churchill Meadows on This Rare 28' Pocket Lot! Lot dimensions 38\*120 FEET. Located in the highly sought-after community of Churchill Meadows, this one-of-a-kind 28' pocket lot offers the perfect opportunity to design and customize your dream home. With its unique size and ideal location, this beautiful lot is a rare findâ€"perfect for families or investors looking to build something truly special. Don't miss out on this incredible opportunity!