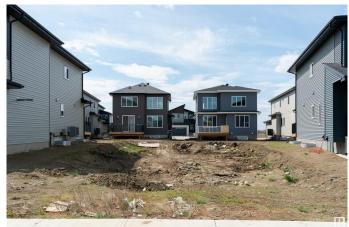

### \$300,000

0 Bedroom, 0.00 Bathroom, Rural on 0.11 Acres

Churchill Meadow, Rural Leduc County, AB

Build Your Dream Home in Churchill Meadows on This Rare 28' Pocket Lot! Lot dimensions 38\*120 FEET. Located in the highly sought-after community of Churchill Meadows, this one-of-a-kind 28' pocket lot offers the perfect opportunity to design and customize your dream home. With its unique size and ideal location, this beautiful lot is a rare findâ€"perfect for families or investors looking to build something truly special. Don't miss out on this incredible opportunity!