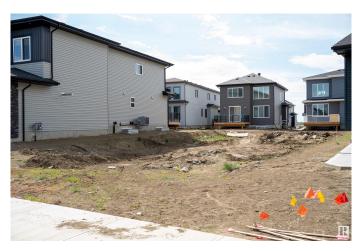

### \$300,000

0 Bedroom, 0.00 Bathroom, Rural on 0.11 Acres

Churchill Meadow, Rural Leduc County, AB

Build Your Dream Home in Churchill Meadows on This Rare 28' Pocket Lot! Lot dimensions 38\*120 FEET. Located in the highly sought-after community of Churchill Meadows, this one-of-a-kind 28' pocket lot offers the perfect opportunity to design and customize your dream home. With its unique size and ideal location, this beautiful lot is a rare findâ€"perfect for families or investors looking to build something truly special. Don't miss out on this incredible opportunity!