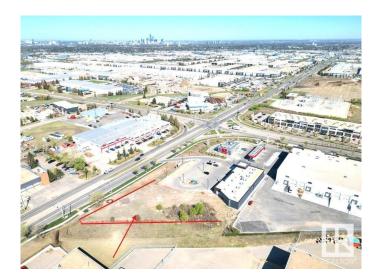

## \$1,494,175

0 Bedroom, 0.00 Bathroom, Land Commercial on 0.00 Acres

Pylypow Industrial, Edmonton, AB

Serviced 1.013-acre land for sale at the high-traffic intersection of 50th Street and Roper Road. Prime location with excellent exposure and access. Great opportunity in southeast Edmonton.