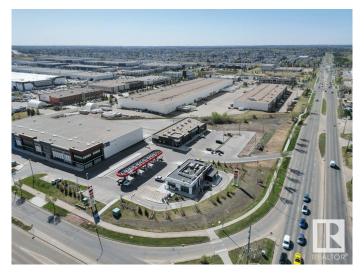

## \$1,494,175

0 Bedroom, 0.00 Bathroom, Land Commercial on 0.00 Acres

Pylypow Industrial, Edmonton, AB

Serviced 1.013-acre land for sale at the high-traffic intersection of 50th Street and Roper Road. Prime location with excellent exposure and access. Great opportunity in southeast Edmonton.