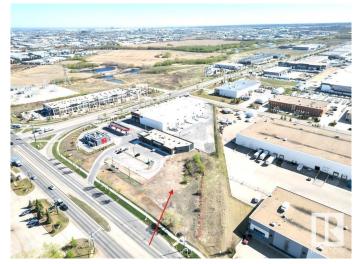

## \$1,494,175

0 Bedroom, 0.00 Bathroom, Land Commercial on 0.00 Acres

Pylypow Industrial, Edmonton, AB

Serviced 1.013-acre land for sale at the high-traffic intersection of 50th Street and Roper Road. Prime location with excellent exposure and access. Great opportunity in southeast Edmonton.