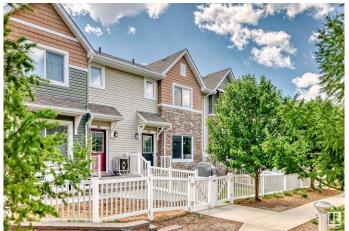

## \$311,000

3 Bedroom, 2.50 Bathroom, 1,283 sqft Condo / Townhouse on 0.00 Acres

Tamarack, Edmonton, AB

Welcome to this beautifully maintained 1,282 sq. ft. condo townhouse with a double attached garage, built in 2012 and still showing like new. This bright and functional home features a cozy living room with hardwood flooring, a modern kitchen with a large island and elegant cabinetry, and 2.5 bathrooms. Upstairs offers three spacious bedrooms, including a generous primary suite. Enjoy the benefits of a tankless hot water system and low-maintenance condo living. Ideally located close to schools, parks, shopping, and all amenities - perfect for families, professionals, or investors.

Basement None, No Basement

**Exterior** 

Exterior Wood, Vinyl

Exterior Features Flat Site, Park/Reserve, Playground Nearby, Public Transportation,

Schools, Shopping Nearby, See Remarks

Roof Asphalt Shingles