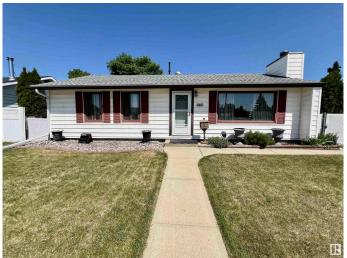

## \$359,900

3 Bedroom, 1.00 Bathroom, 1,040 sqft Single Family on 0.00 Acres

Killarney, Edmonton, AB

Super upgraded and wonderful bungalow in Killarney! Super sized lot, original family home and well loved. This bungalow has substantial kitchen renovations done in 2014. Fantastic fixtures bathroom renovation done in 2015, new flooring trim newer furnace. This lot is 601 m² with the utility lot included newer shingles in 2020, newer garage roof 2023, beautiful landscaping and beautiful newer, wraparound sun deck built in 2016. Double heated garage with single door. Located one block away from the elementary school, park, playground and rink. What a wonderful starter home for the young family.

# Interior

Appliances Dishwasher-Built-In, Dryer, Refrigerator, Stove-Gas, Washer

Heating Forced Air-1, Natural Gas

Fireplaces Brick Facing

Stories 1

Has Basement Yes

Basement None, No Basement