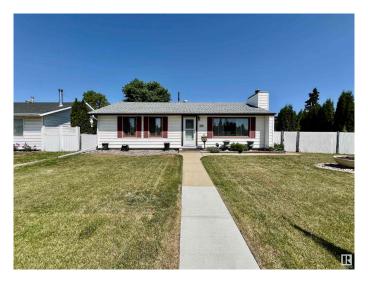

## \$359,900

3 Bedroom, 1.00 Bathroom, 1,040 sqft Single Family on 0.00 Acres

Killarney, Edmonton, AB

Super upgraded and wonderful bungalow in Killarney! Super sized lot, original family home and well loved. This bungalow has substantial kitchen renovations done in 2014. Fantastic fixtures bathroom renovation done in 2015, new flooring trim newer furnace. This lot is 601 m² with the utility lot included newer shingles in 2020, newer garage roof 2023, beautiful landscaping and beautiful newer, wraparound sun deck built in 2016. Double heated garage with single door. Located one block away from the elementary school, park, playground and rink. What a wonderful starter home for the young family.

# **Essential Information**

MLS® # E4441413 Price \$359,900

Bedrooms 3
Bathrooms 1.00

Full Baths 1

Square Footage 1,040 Acres 0.00 Year Built 1958

Type Single Family

Sub-Type Detached Single Family

Style Bungalow

#### **Exterior**

Exterior Wood, Vinyl

Exterior Features Back Lane, Fenced, Landscaped, Schools, Treed Lot, See Remarks

Roof Asphalt Shingles

Construction Wood, Vinyl

Foundation Slab