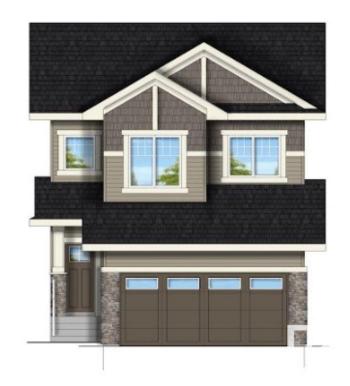

# \$624,800 - 2831 191 Street, Edmonton

MLS® #E4441464

## \$624,800

3 Bedroom, 2.50 Bathroom, 2,109 sqft Single Family on 0.00 Acres

The Uplands, Edmonton, AB

This stunning 3-bedroom, 2.5-bath home features a double front attached garage and 9' main floor ceilings. Enjoy stylish vinyl plank, tile, and carpet flooring throughout. The open-to-above foyer welcomes you to a spacious main floor with a den, walk-through pantry, and mudroom with built-in bench and cubbies. The kitchen boasts stone countertops, full-height tile backsplash, and soft-close cabinets. Relax by the electric fireplace with box-out wall detail. A railing staircase leads to a central bonus room, laundry room, and luxurious ensuite with a soaker tub. Thoughtfully designed for comfort and function, this home blends elegance with everyday practicality. Photos are representative.