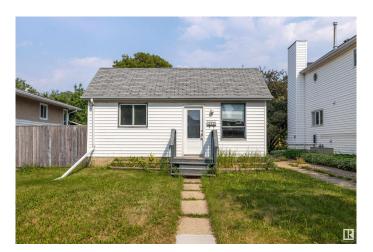

#### \$299,900

3 Bedroom, 1.00 Bathroom, 891 sqft Single Family on 0.00 Acres

Eastwood, Edmonton, AB

Welcome to this investment property with Huge lot (48'x150') RF3 ZONING in the EASTWOOD neighbourhood. This property has total 3 Bedrooms,1 full washroom,Laundry & double detached garage. On the main floor there are 3 good size bedrooms, living room, full washroom. This huge 48 x 150 ft lot zoned RF3 is situated on a beautiful tree lined street in central Eastwood. This LARGE LOT provides tons of potential for future development, NEW BYLAWS build a side by side duplex plus basement suites or split the lot into 2 skinnies â€" the possibilities are endless! Providing quick and easy access to downtown, NAIT and Kingsway Mall and within walking distance to parks, schools, & public transit â€" the location is fantastic. MUST SEE!!

#### **Amenities**

Amenities Infill Property

Parking Double Garage Detached

#### **Exterior**

Exterior Wood, Vinyl

Exterior Features Back Lane, Fenced, Landscaped, Schools, Shopping Nearby

Roof Asphalt Shingles

Construction Wood, Vinyl

Foundation Concrete Perimeter