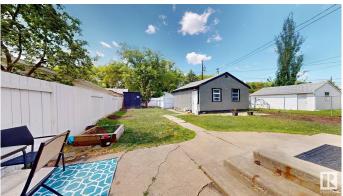

## \$335,000

3 Bedroom, 2.00 Bathroom, 874 sqft Single Family on 0.00 Acres

Newton, Edmonton, AB

Renovated bungalow 874 Sqft, in mature quite neighbourhood Newton offers 2 bedrooms on the main floor, open concept kitchen with living room and 4 pc bathroom. Basement porvides with 1 bedroom, family room, new kitchen, 3 pc bathroom and laundry room. Two Electric-Stoves, two microwaves hood-fans, two refrigerators, one dishwasher built-in, blinds, garage heater, storage shed are included in the price. Property is fenced, landscaped with double detached heated garage, ready for quick possession. Close to schools, shopping and public transportation.

### **Exterior**

Exterior Concrete, Stucco

Exterior Features Back Lane, Environmental Reserve, Landscaped, Public Transportation,

Schools, Shopping Nearby

Roof Asphalt Shingles
Construction Concrete, Stucco
Foundation Concrete Perimeter