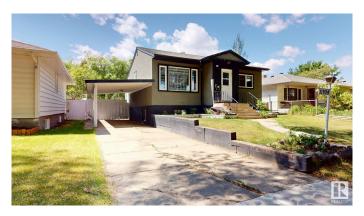

## \$335,000

3 Bedroom, 2.00 Bathroom, 874 sqft Single Family on 0.00 Acres

Newton, Edmonton, AB

Renovated bungalow 874 Sqft, in mature quite neighbourhood Newton offers 2 bedrooms on the main floor, open concept kitchen with living room and 4 pc bathroom. Basement porvides with 1 bedroom, family room, new kitchen, 3 pc bathroom and laundry room. Two Electric-Stoves, two microwaves hood-fans, two refrigerators, one dishwasher built-in, blinds, garage heater, storage shed are included in the price. Property is fenced, landscaped with double detached heated garage, ready for quick possession. Close to schools, shopping and public transportation.

### **Exterior**

Exterior Concrete, Stucco

Exterior Features Back Lane, Environmental Reserve, Landscaped, Public Transportation,

Schools, Shopping Nearby

Roof Asphalt Shingles
Construction Concrete, Stucco
Foundation Concrete Perimeter