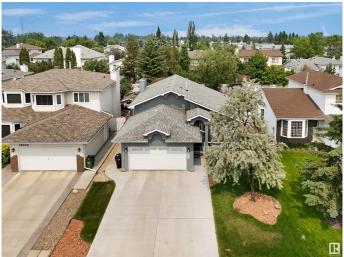

### \$525,000

4 Bedroom, 3.00 Bathroom, 1,323 sqft Single Family on 0.00 Acres

Belmead, Edmonton, AB

Welcome to this stunning 4-level split home featuring a stylish stucco exterior and a spacious double attached garage. With 4 bedrooms and 3 full baths, this beautifully maintained property offers ample living space, including a fully finished basement. Updates include: HWT 2020, Garage Door 2020, Some Appliances 2021, Driveway 2021, Furnace & Humidifier 2021, Sump Pump 2023. Conveniently located near West Edmonton Mall, this home provides easy access to White mud Drive and Anthony Henday, making commuting a breeze. A fantastic opportunity for comfortable family living in a prime location!

## **Community Information**

Address 18936 91 Avenue

Area Edmonton
Subdivision Belmead
City Edmonton
County ALBERTA

Province AB

Postal Code T5T 5V9