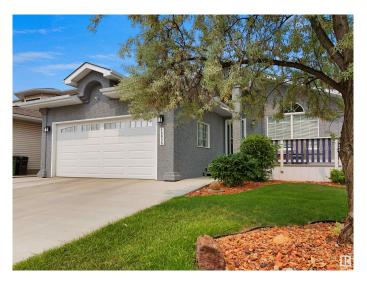

### \$525,000

4 Bedroom, 3.00 Bathroom, 1,323 sqft Single Family on 0.00 Acres

Belmead, Edmonton, AB

Welcome to this stunning 4-level split home featuring a stylish stucco exterior and a spacious double attached garage. With 4 bedrooms and 3 full baths, this beautifully maintained property offers ample living space, including a fully finished basement. Updates include: HWT 2020, Garage Door 2020, Some Appliances 2021, Driveway 2021, Furnace & Humidifier 2021, Sump Pump 2023. Conveniently located near West Edmonton Mall, this home provides easy access to White mud Drive and Anthony Henday, making commuting a breeze. A fantastic opportunity for comfortable family living in a prime location!

#### **Exterior**

Exterior Wood, Stucco

Exterior Features Fenced, Golf Nearby, Landscaped, No Back Lane, Playground Nearby,

Public Transportation, Schools, Shopping Nearby, See Remarks

Roof Asphalt Shingles