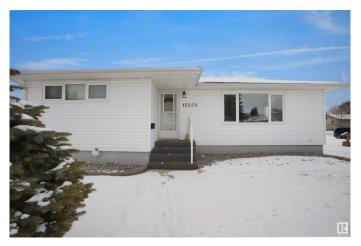

# \$569,000 - 15220 91 Avenue, Edmonton

MLS® #E4442326

## \$569,000

2 Bedroom, 1.50 Bathroom, 1,051 sqft Single Family on 0.00 Acres

Jasper Park, Edmonton, AB

INVESTOR ALERT! This sough after 52'x147'. Corner lot offering over 700 sq/m. Ideal for a wide range of redevelopment possibilities. This property is perfect for your next multi-unit or custom project and is located in the mature neighbourhood of Jasper Park. The home is clean and well-maintained with 2 bedrooms and a double detached garage. Close to WEM, Whitemud Dr, LRT and Downtown! This is a rare property with huge potential.