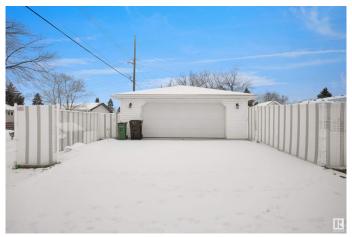

Bedroom, 1.50 Bathroom, 1,051 sqft Single Family on 0.00 Acres

Jasper Park, Edmonton, AB

INVESTOR ALERT! This sough after 52'x147'. Corner lot offering over 700 sq/m. Ideal for a wide range of redevelopment possibilities. This property is perfect for your next multi-unit or custom project and is located in the mature neighbourhood of Jasper Park. The home is clean and well-maintained with 2 bedrooms and a double detached garage. Close to WEM, Whitemud Dr, LRT and Downtown! This is a rare property with huge potential.

Built in 1959

#### **Essential Information**

MLS® # E4442326 Price \$569,000

Bedrooms 2

Bathrooms 1.50

Full Baths 1

Half Baths 1

Square Footage 1,051 Acres 0.00

Year Built 1959

Type Single Family

Sub-Type Detached Single Family

Style Bungalow

Status Active







# **Community Information**

Address 15220 91 Avenue

Area Edmonton

Subdivision Jasper Park

City Edmonton
County ALBERTA

Province AB

Postal Code T5R 4Z5

## **Amenities**

Amenities Deck

Parking Double Garage Detached

# Interior

Appliances Dishwasher-Built-In, Dryer, Hood Fan, Refrigerator, Stove-Electric,

Washer

Heating Forced Air-1, Natural Gas

Stories 2

Has Basement Yes

Basement Full, Partially Finished

#### **Exterior**

Exterior Wood, Vinyl

Exterior Features Back Lane, Corner Lot, Schools, Shopping Nearby, See Remarks

Roof Asphalt Shingles

Construction Wood, Vinyl

Foundation Concrete Perimeter

#### Additional Information

Date Listed June 13th, 2025

Days on Market 15

Zoning Zone 22

DATA IS DEEMED RELIABLE BUT IS NOT GUARANTEED ACCURATE BY THE REALTORS® ASSOCIATI