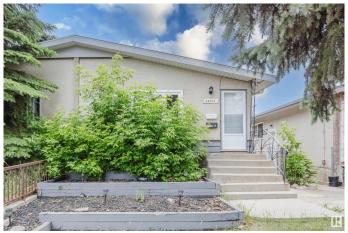

# \$349,900 - 12711 90 Street, Edmonton

MLS® #E4442349

#### \$349,900

4 Bedroom, 2.00 Bathroom, 926 sqft Single Family on 0.00 Acres

Killarney, Edmonton, AB

Looking for an INVESTMENT or a MORTGAGE HELPER that actually CASH FLOWS under \$350K? This LEGAL SUITED BUNGALOW is ready for action and full of potential. Whether you're starting out or growing your portfolio, this is a SMART MOVE. Each Unit has its OWN ENTRANCE, LAUNDRY, and FULL KITCHENâ€"including DISHWASHERS and all the major appliances. The PRIMARY BEDROOM upstairs is HUGE and opens right onto the BACK DECK. Downstairs has been UPDATED with fresh finishes and a layout that makes sense. There's a DOUBLE PARKING PAD in the back plus street parking out front. HALF THE WINDOWS are already upgraded and it's available for QUICK POSSESSION. Live in one, rent the otherâ€"or rent both. Either way, this place WORKS.

Year Built 1962

Type Single Family

Sub-Type Half Duplex

Style Bungalow

Status Active

### **Exterior**

Exterior Wood, Stucco

Exterior Features Playground Nearby, Public Transportation, Schools, Shopping Nearby

Roof Asphalt Shingles

Construction Wood, Stucco

Foundation Concrete Perimeter