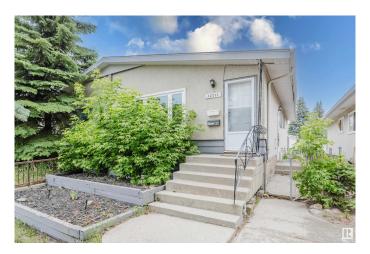

# \$349,900 - 12711 90 Street, Edmonton

MLS® #E4442349

#### \$349,900

4 Bedroom, 2.00 Bathroom, 926 sqft Single Family on 0.00 Acres

Killarney, Edmonton, AB

Looking for an INVESTMENT or a MORTGAGE HELPER that actually CASH FLOWS under \$350K? This LEGAL SUITED BUNGALOW is ready for action and full of potential. Whether you're starting out or growing your portfolio, this is a SMART MOVE. Each Unit has its OWN ENTRANCE, LAUNDRY, and FULL KITCHENâ€"including DISHWASHERS and all the major appliances. The PRIMARY BEDROOM upstairs is HUGE and opens right onto the BACK DECK. Downstairs has been UPDATED with fresh finishes and a layout that makes sense. There's a DOUBLE PARKING PAD in the back plus street parking out front. HALF THE WINDOWS are already upgraded and it's available for QUICK POSSESSION. Live in one, rent the otherâ€"or rent both. Either way, this place WORKS.

Year Built 1962

Type Single Family

Sub-Type Half Duplex

Style Bungalow

Status Active

### **Exterior**

Exterior Wood, Stucco

Exterior Features Playground Nearby, Public Transportation, Schools, Shopping Nearby

Roof Asphalt Shingles

Construction Wood, Stucco

Foundation Concrete Perimeter