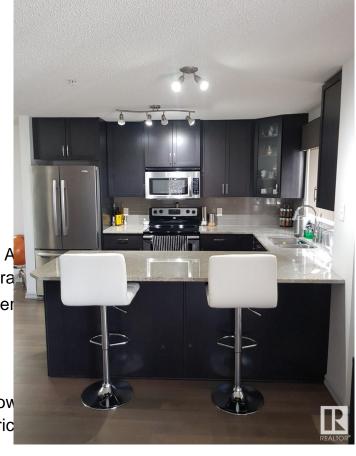

## \$209,000

2 Bedroom, 2.00 Bathroom, 1,044 sqft Condo / Townhouse on 0.00 Acres

Larkspur, Edmonton, AB

Bright and spacious former show suite in Aspen Meadows! This 2 bed, 2 bath corner unit features a large U-shaped kitchen with quartz countertops, maple cabinets, and stainless steel appliances. Enjoy laminate flooring, in-suite laundry, and a southwest-facing wraparound balcony with gas line for BBQ. Includes titled underground parking, separate storage cage, and access to fitness room & guest suite. Condo fees cover all utilities. Walk to shopping, dining, and Meadows Rec Centre with quick access to Whitemud & Anthony Henday.