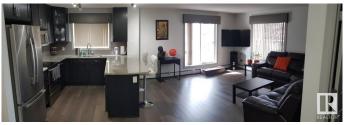

## \$209,000

2 Bedroom, 2.00 Bathroom, 1,044 sqft Condo / Townhouse on 0.00 Acres

Larkspur, Edmonton, AB

Bright and spacious former show suite in Aspen Meadows! This 2 bed, 2 bath corner unit features a large U-shaped kitchen with quartz countertops, maple cabinets, and stainless steel appliances. Enjoy laminate flooring, in-suite laundry, and a southwest-facing wraparound balcony with gas line for BBQ. Includes titled underground parking, separate storage cage, and access to fitness room & guest suite. Condo fees cover all utilities. Walk to shopping, dining, and Meadows Rec Centre with quick access to Whitemud & Anthony Henday.