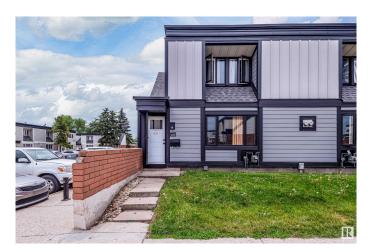

# \$165,000 - 120 11421 34 Street, Edmonton

MLS® #E4442773

## \$165,000

3 Bedroom, 1.50 Bathroom, 1,178 sqft Condo / Townhouse on 0.00 Acres

Rundle Heights, Edmonton, AB

Parkhaven condo complex located in Rundle Heights is perfect for an investor. 3 bedroom, 1.5 baths townhouse is an end unit near your parking stall. The complex has new siding, new windows and doors. Inside there is a white kitchen and Lino floor with a large dinning room. The living room has laminate flooring and a large window out to the yard. Up stairs the 3 bedrooms all have carpet and the main 4 pcs bath completes the 2nd floor. The basement is unfinished but useful for storage. Come have a look!

#### **Exterior**

Exterior Wood, Vinyl

Exterior Features Fenced, Golf Nearby, Landscaped, Playground Nearby, Public

Swimming Pool, Public Transportation, Schools, Shopping Nearby

Roof Tar & amp; Gravel

Construction Wood, Vinyl